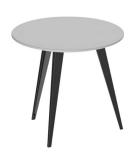

### **RAY COFFE TABLE SERIES**

## **Dimensions:**

Overall Diameter: 500 mm / 19.7" Overall Height: 456 mm / 18"

## **Product Description:**

The Ray Coffee table comes with veneer and laminate options for the tabletop.

The veneered tabletop has polished exposed MDF edges, while the laminate tabletop features waxed exposed MDF edges.

The legs are powder coated sheet metal, and come with black plastic glides.

;koleksiγon