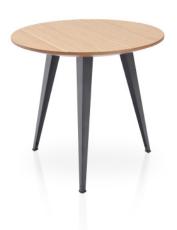

# **VALUE PROPOSAL**

The Ray Coffee Table is the stylish finishing touch you need for your existing decor.

Designed by **Studio Kairos** 

## **Product Description:**

The Ray Coffee table comes with veneer and laminate options for the tabletop.

The veneered tabletop has polished exposed MDF edges, while the laminate tabletop features waxed exposed MDF edges.

The legs are powder coated sheet metal, and come with black plastic glides.

;koleksiγon