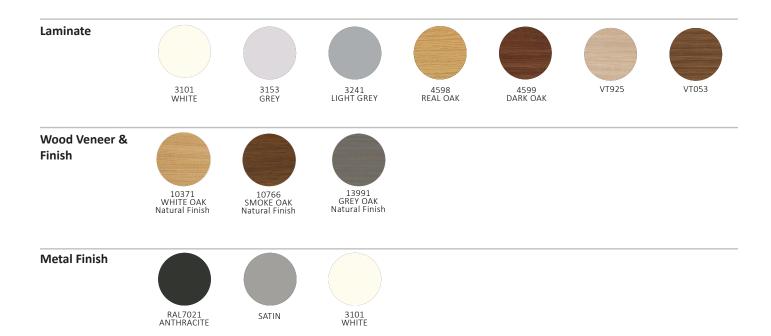

#### **COLORS & MATERIALS**

Table Top: Selected laminates or selected veneers on 25mm MDF

**Legs:** Powder coated sheet metal **Glides:** Black plastic glides