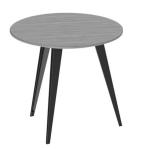

### **RAY COFFE TABLE SERIES**

## **Dimensions:**

Overall Diameter: 500 mm / 19.7" Overall Height: 456 mm / 18"

## **Product Description:**

The Ray Coffee table comes with veneer and laminate options for the tabletop.

The veneered tabletop has polished exposed MDF edges, while the laminate tabletop features waxed exposed MDF edges.

The legs are powder coated sheet metal, and come with black plastic glides.

;koleksiγon