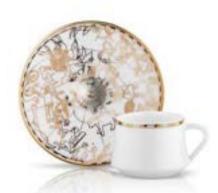

### Eser-i Istanbul

Coffee / Tea Set 6 Cup (90 cc) + 6 Plate (Ø140 mm) Tea 6 Cups (220 cc) + 6 Plate (Ø170mm) / 1 Sugar Bowl (460cc) / 1 Milk Pot (200cc)

Plain Coffee Cup

Plain Teacup

Plain Sugar Bowl

Plain Milk Pot

### Eser-i Istanbul

Coffee / Tea Set 6 Cup (90 cc) + 6 Plate (Ø140 mm)
Tea 6 Cups (220 cc) + 6 Plate (Ø170mm) / 1 Sugar Bowl (460cc) / 1 Milk Pot (200cc)

### Eser-i Istanbul

Coffee / Tea Set 6 Cup (90 cc) + 6 Plate (Ø140 mm) Tea 6 Cups (220 cc) + 6 Plate (Ø170mm) / 1 Sugar Bowl (460cc) / 1 Milk Pot (200cc)

Platinum Coffee Cup

Platinum Sugar Bowl

Platinum Tea Cup