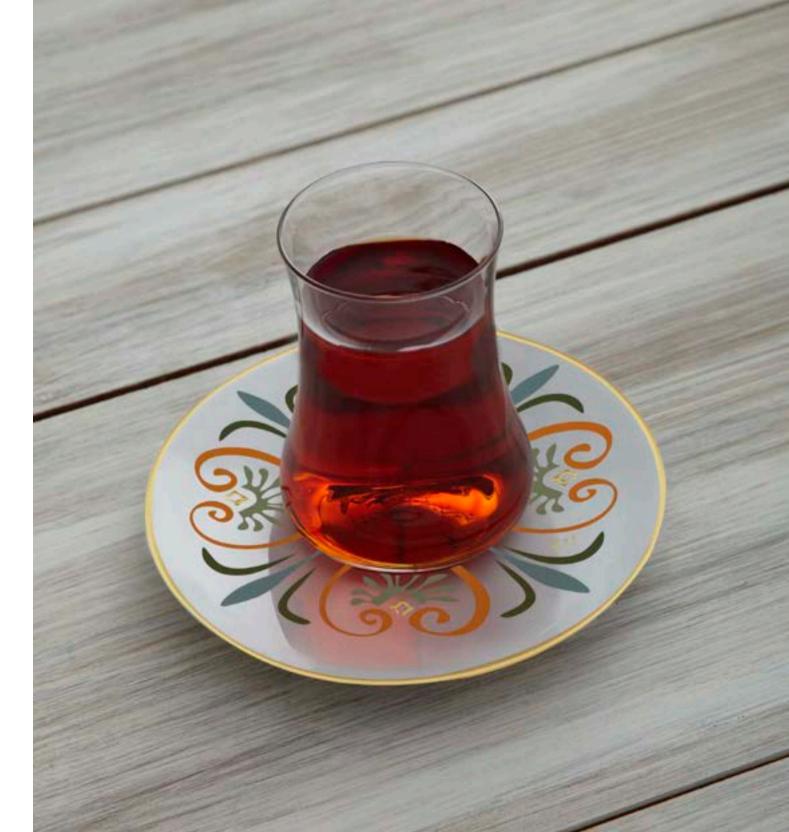

## Tiryaki / Kahvalti

Tea Set Tiryaki 6 Glass (130 cc) + 6 Plate (Ø110) / Kahvalti 6 Glass (190 cc) + 6 Plate (Ø110)