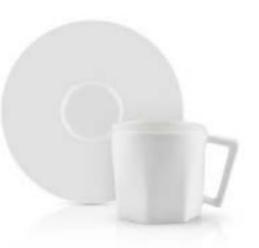

### Sufi

Coffee / Tea Set 6 Cup (90 cc) + 6 Plate (Ø120 mm) Tea 6 Cups (230 cc) + 6 Plate (Ø150mm) / 1 Sugar Bowl (400 cc) / 1 Milk Pot (170cc)

Plain Coffee Cup

Plain Teacup

Plain Sugar Bowl

Plain Milk Pot