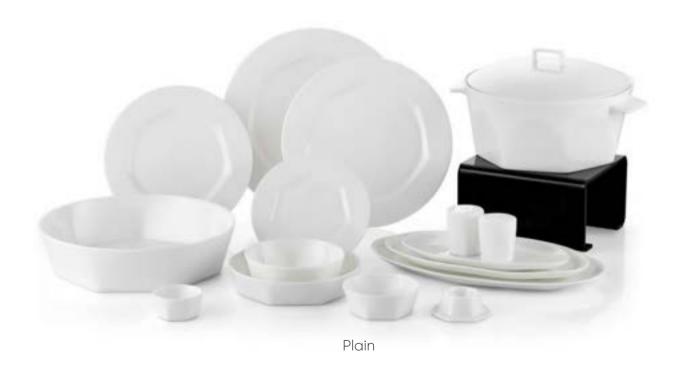

#### Eser-i Istanbul

Dinner Set 12 Person / 120 Pieces

Supla 31cm / 12 pieces
Service Plate 27cm / 12 pieces
Pit Plate 22cm / 12 pieces
Dessert Plate 22cm / 12 pieces
Soup Bowl 14cm / 12 pieces
Bowl 11cm / 12 pieces

Bread Plate 15cm / 12 pieces

Large Boat Plate 36cm / 1 piece

Medium Boat Plate 30cm / 1 piece

Small Boat Plate 23cm / 3 pieces

Salad Bowl 30cm / 1 piece

Buttercrumbs 8cm / 12 pieces

Egg Cup/ 12 pieces
Sauce shaker 0.17ml / 1 piece
Soup trough 3.7 lt / 1 piece
Salt Shaker / 2 pieces
Pepper shaker / 2 piece

Gold / Plain / Platinum

Celebrations are sacred.
It is an orientation
towards happiness, vitality,
exuberance; it includes
enjoyment, generosity,
sharing, accrual, feasting.