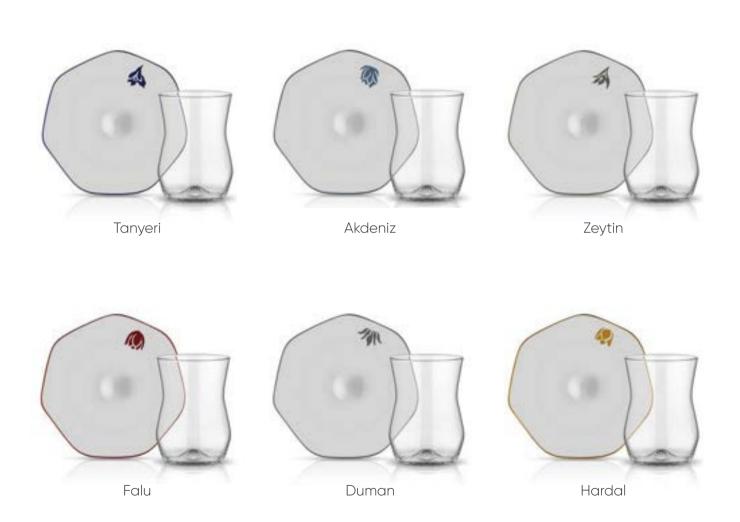

## Tiryaki / Kahvalti

Tea Set Tiryaki 6 Glass (130 cc) + 6 Plate (Ø110) / Kahvalti 6 Glass (190 cc) + 6 Plate (Ø110)