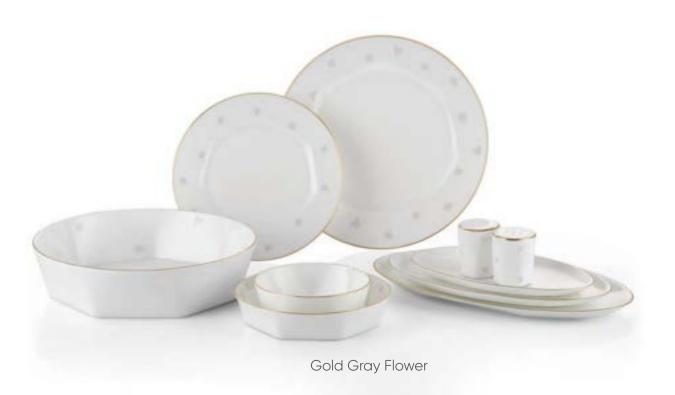

Buttercrumbs 8cm / 6 pieces Egg Cup/ 6 pieces Salt Shaker / 1 pieces Small Boat Plate 24cm/2 pieces Pepper shaker / 1 piece

Red

Gold Gray Flower

Platinum/Gold

\*The products used in the photos are for decor purposes, the products in the set are stated above.

Dinner Set 6 Person / 24 Pieces

Supla 28cm / 6 pieces

Dessert Plate 22cm / 6 pieces

Pit Plate 18cm / 6 pieces
Bowl 14cm / 6 pieces

Gold Gray Flower

Platinum/Gold

\*The products used in the photos are for decor purposes, the products in the set are stated above.

Dinner Set 6 Person / 28 Pieces

Supla 28cm / 6 pieces

Dessert Plate 22cm / 6 pieces

Pit Plate 18cm / 6 pieces

Soup Bowl 14cm / 6 pieces

Salad Bowl 27cm / 1 piece Large Boat Plate 36cm / 1 piece Medium Boat Plate 30cm / 2 piece

Gold Gray Flower

Platinum/Gold

\*The products used in the photos are for decor purposes, the products in the set are stated above.