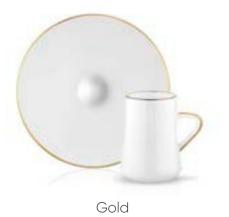

### Sufi

Coffee / Tea Set 6 Cup (90 cc) + 6 Plate (Ø120 mm)
Tea 6 Cups (230 cc) + 6 Plate (Ø150mm) / 1 Sugar Bowl (400 cc)

Irismano Gold Coffe Cup

Irismano Gold Lungo

Irismano Gold Teacup

Irismano Gold Sugar Bowl