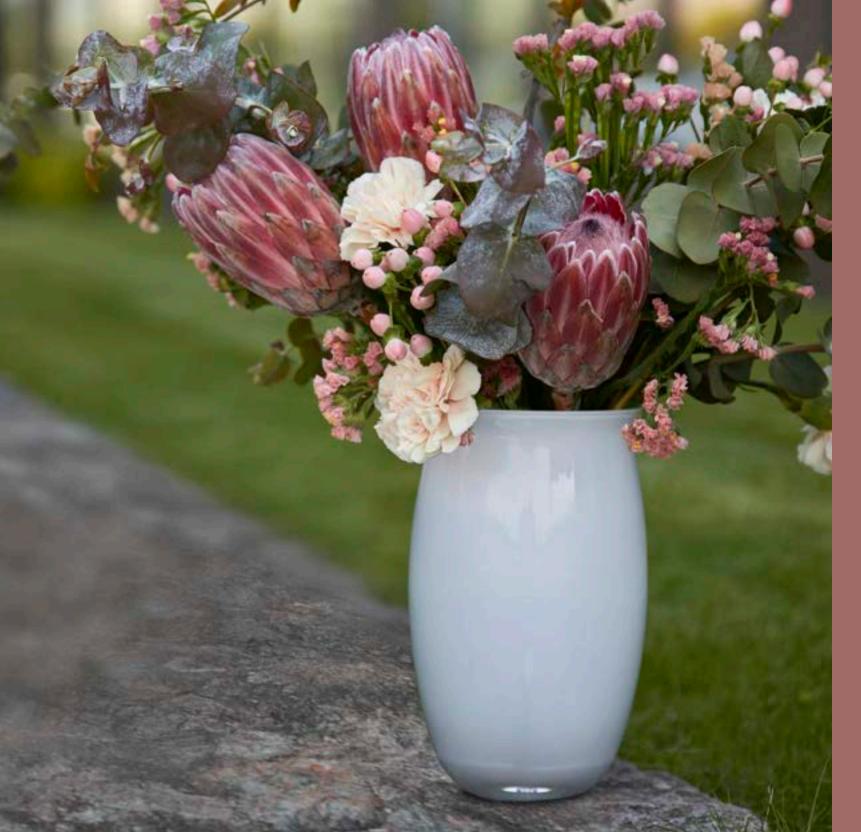

# Vases & Flower Pots

152 Tigris Vase

157 Volver Flower Pot

The search for wholeness at the center of an increasingly individualized new lifestyle...

### Tigris

Handmade Glass Vases

Black H20 cm

Opal White H25 cm

Opal Gray H25 cm

"If a geranium blooms in a pot Let all (love) be bracketed"

You are already a memory, Didem Madak

Narrow Short White