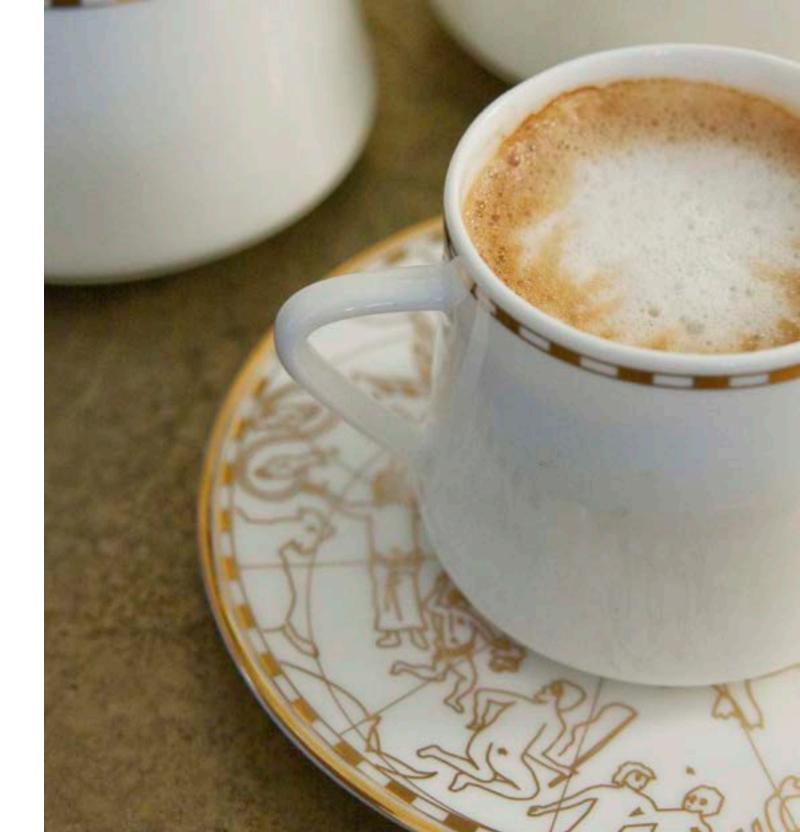

### Eser-i Istanbul

Coffee / Tea Set 6 Cup (90 cc) + 6 Plate (Ø140 mm) Tea 6 Cups (220 cc) + 6 Plate (Ø170mm) / 1 Sugar Bowl (460cc) / 1 Milk Pot (200cc)

Plain Coffee Cup

Plain Teacup

Plain Sugar Bowl

Plain Milk Pot

### Eser-i Istanbul

Coffee / Tea Set 6 Cup (90 cc) + 6 Plate (Ø140 mm)
Tea 6 Cups (220 cc) + 6 Plate (Ø170mm) / 1 Sugar Bowl (460cc) / 1 Milk Pot (200cc)

### Eser-i Istanbul

Coffee / Tea Set 6 Cup (90 cc) + 6 Plate (Ø140 mm) Tea 6 Cups (220 cc) + 6 Plate (Ø170mm) / 1 Sugar Bowl (460cc) / 1 Milk Pot (200cc)

Platinum Coffee Cup

Platinum Sugar Bowl

Platinum Tea Cup