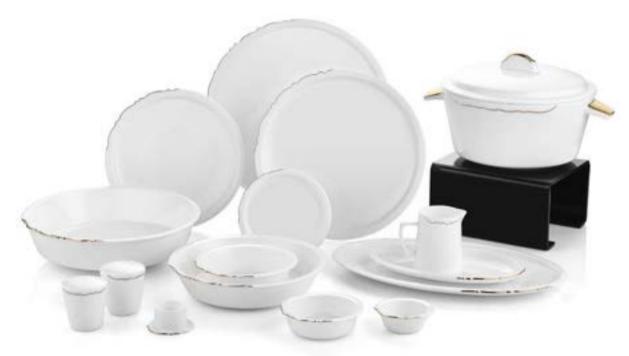

#### Eser-i Istanbul

Dinner Set 12 Person / 55 Pieces

Service Plate 27cm / 12 pieces
Pit Plate 22cm / 12 pieces
Dessert Plate 22cm / 12 pieces
Soup Bowl 15cm / 12 pieces

Large Boat Plate 36cm / 1 piece Medium Boat Plate 30cm / 1 piece Small Boat Plate 23cm / 2 pcs Salad Bowl 30cm / 1 piece
Salt Shaker / 1 piece
Pepper shaker / 1 piece

Gold / Plain / Platinum

<sup>\*</sup>The products used in the photos are for decor purposes, the products in the set are stated above.

Table; The nucleus of
Mediterranean and Middle
Eastern culture,
the sacred meeting point
of family and invitations,
a place where friends
mingle...