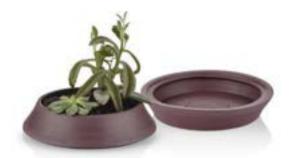

#### Volver

Flowerpot H:82 mm

Wide Short White

Wide Short Salmon

Wide Short Purple

Narrow Long Matte White

Narrow Long Green