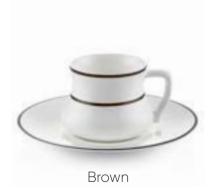

#### Kaffa

Coffee / Tea Set Coffee 6 Cups (85 cc) + 6 Plate (Ø140mm) Tea 6 Cups (230 cc) + 6 Plate (Ø170mm)

Coffee / Tea Set Coffee 6 Cups (85 cc) + 6 Plate (Ø140mm) Tea 6 Cups (230 cc) + 6 Plate (Ø170mm)