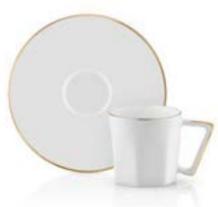

### Sufi

Coffee / Tea Set 6 Cup (90 cc) + 6 Plate (Ø120 mm)
Tea 6 Cups (230 cc) + 6 Plate (Ø150mm) / 1 Sugar Bowl (400 cc) / 1 Milk Pot (170cc)

Gold Coffee Cup

Gold Sugar Bowl

Gold Milk Pot

Coffee / Tea Set 6 Cup (90 cc) + 6 Plate (Ø120 mm) Tea 6 Cups (230 cc) + 6 Plate (Ø150mm) / 1 Sugar Bowl (400 cc) / 1 Milk Pot (170cc)