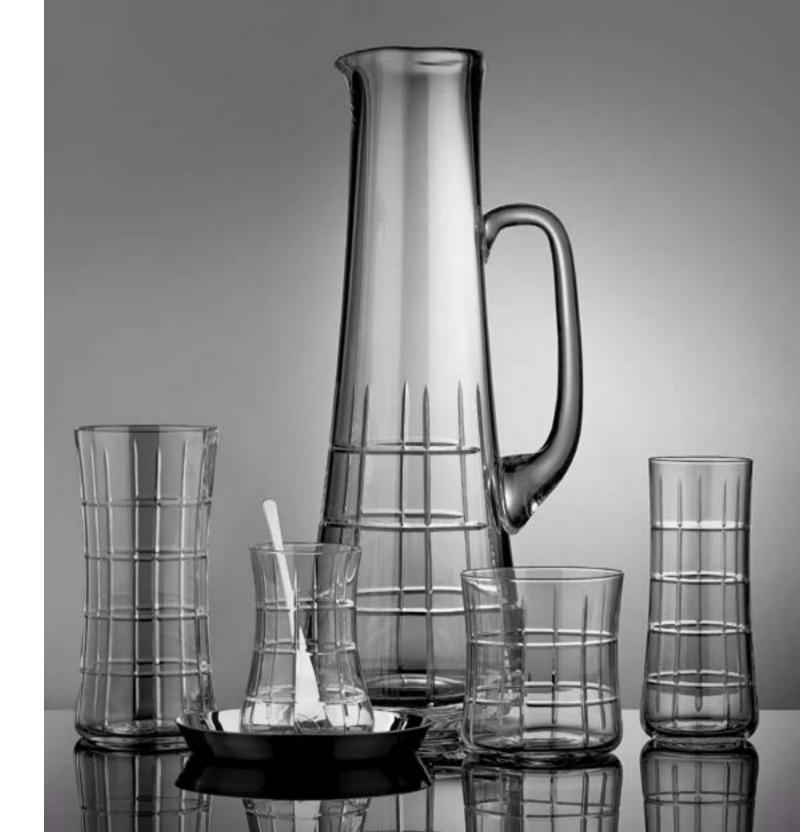

### EA / AHESTE

1 Jug (1200cc) / 6+6 Glass / 6 Wide Glass (290 cc) / 6 Thin Glass (210 cc)

EA Pitcher & Aheste Glass Set Blue

EA Pitcher & Aheste Glass Set

## EA / ISTANBUL / AHESTE

1 Pitcher (1200cc) / 6 Long Glass (300 cc) / 6 Short Glass (250 cc) / 6 Thin Glass (210 cc)

EA Check Pitcher

İstanbul Check Long Glass

İstanbul Check Short Glass

Aheste Check Thin Glass