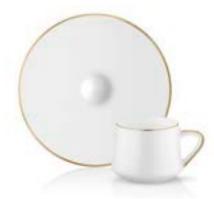

### Sufi

Coffee / Tea Set 6 Cup (90 cc) + 6 Plate (Ø120 mm) Tea 6 Cups (230 cc) + 6 Plate (Ø150mm) / 1 Sugar Bowl (400 cc) / 1 Milk Pot (170cc)

Plain Coffee Cup

Plain Teacup

Plain Sugar Bowl

Plain Milk Pot