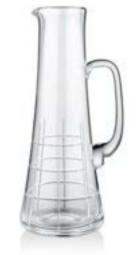

### EA / AHESTE

1 Jug (1200cc) / 6+6 Glass / 6 Wide Glass (290 cc) / 6 Thin Glass (210 cc)

EA Pitcher & Aheste Glass Set Blue

EA Pitcher & Aheste Glass Set

## EA / ISTANBUL / AHESTE

1 Pitcher (1200cc) / 6 Long Glass (300 cc) / 6 Short Glass (250 cc) / 6 Thin Glass (210 cc)

EA Check Pitcher

İstanbul Check Long Glass

İstanbul Check Short Glass

Aheste Check Thin Glass