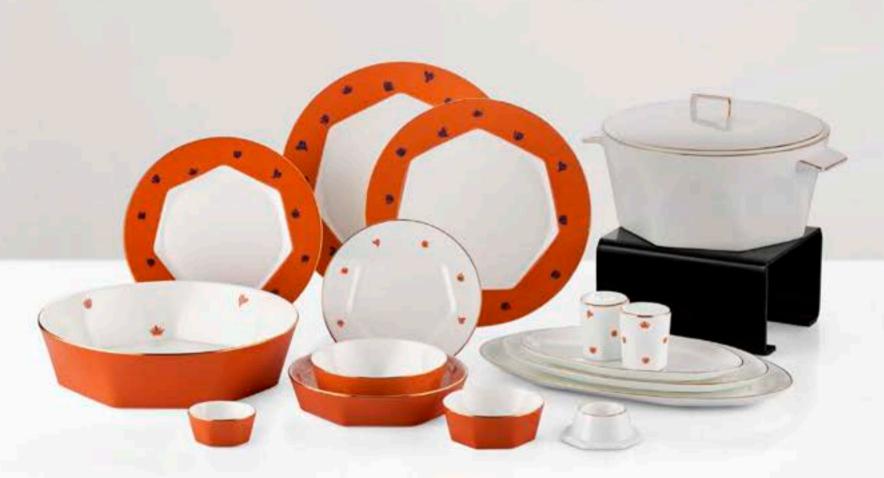

Large Boat Plate 36cm / 1 piece Medium Boat Plate 30cm / 1 piece Small Boat Plate 24cm / 2 pcs

Lotus Gray

Lotus Orange

Dinner Set 12 Person / 122 Pieces

Soup Bowl 14cm / 12 pieces Egg Cup/ 12 pieces Bowl 10cm / 12 pieces Soup Dish / 1 piece Bread Plate 18cm / 12 pieces Salt Shaker / 2 pieces Large Boat Plate 36cm / 1 piece Pepper shaker / 2 piece

Supla 28cm / 12 pieces Medium Boat Plate 30cm / 2 piece Service Plate 25cm / 12 pieces Small Boat Plate 24cm/ 4 pieces Pit Plate 18cm / 12 pieces Salad Bowl 30cm / 1 piece Dessert Plate 22cm / 12 pieces Buttercrumbs 8cm / 12 pieces