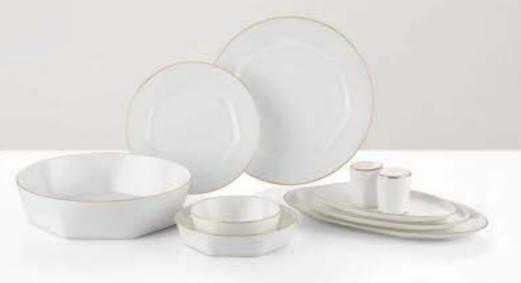

#### Eser-i Istanbul

Dinner Set 12 Person / 55 Pieces

Service Plate 27cm / 12 pieces
Pit Plate 22cm / 12 pieces
Dessert Plate 22cm / 12 pieces
Soup Bowl 15cm / 12 pieces

Large Boat Plate 36cm / 1 piece Medium Boat Plate 30cm / 1 piece Small Boat Plate 23cm / 2 pcs Salad Bowl 30cm / 1 piece
Salt Shaker / 1 piece
Pepper shaker / 1 piece

Gold / Plain / Platinum

<sup>\*</sup>The products used in the photos are for decor purposes, the products in the set are stated above.

Table; The nucleus of
Mediterranean and Middle
Eastern culture,
the sacred meeting point
of family and invitations,
a place where friends
mingle...