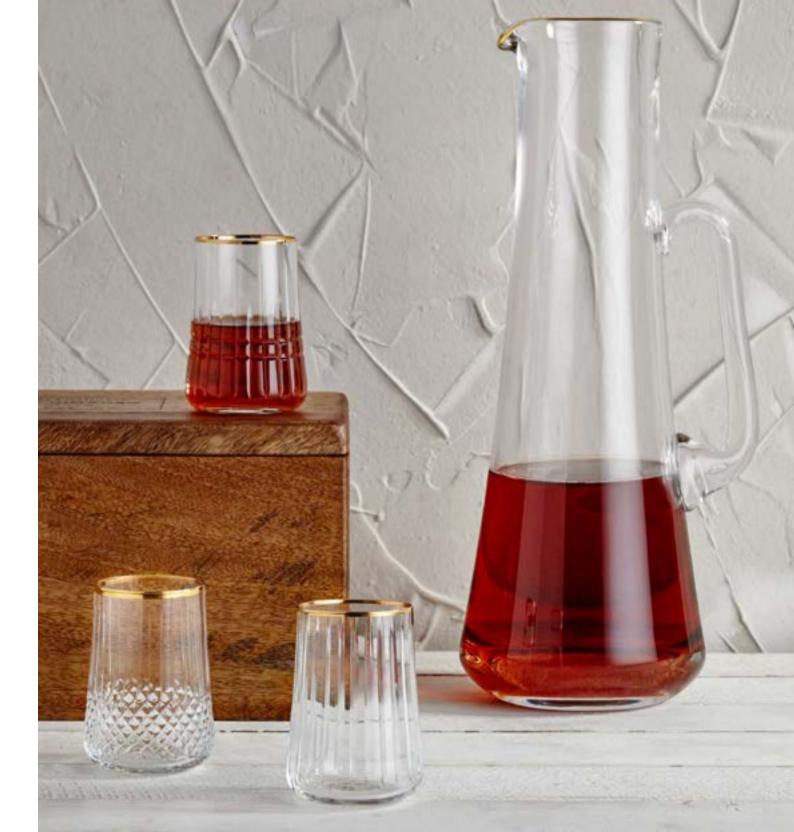

### EA / AHESTE

1 Jug (1200cc) / 6+6 Glass / 6 Wide Glass (290 cc) / 6 Thin Glass (210 cc)

EA Pitcher & Aheste Glass Set Blue

EA Pitcher & Aheste Glass Set

## EA / ISTANBUL / AHESTE

1 Pitcher (1200cc) / 6 Long Glass (300 cc) / 6 Short Glass (250 cc) / 6 Thin Glass (210 cc)

EA Check Pitcher

İstanbul Check Long Glass

İstanbul Check Short Glass

Aheste Check Thin Glass