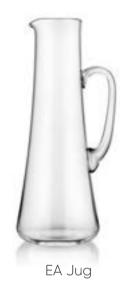

### EA / AHESTE

1 Jug (1200cc) / 6+6 Glass / 6 Wide Glass (290 cc) / 6 Thin Glass (210 cc)

EA Pitcher & Aheste Glass Set Blue

EA Pitcher & Aheste Glass Set