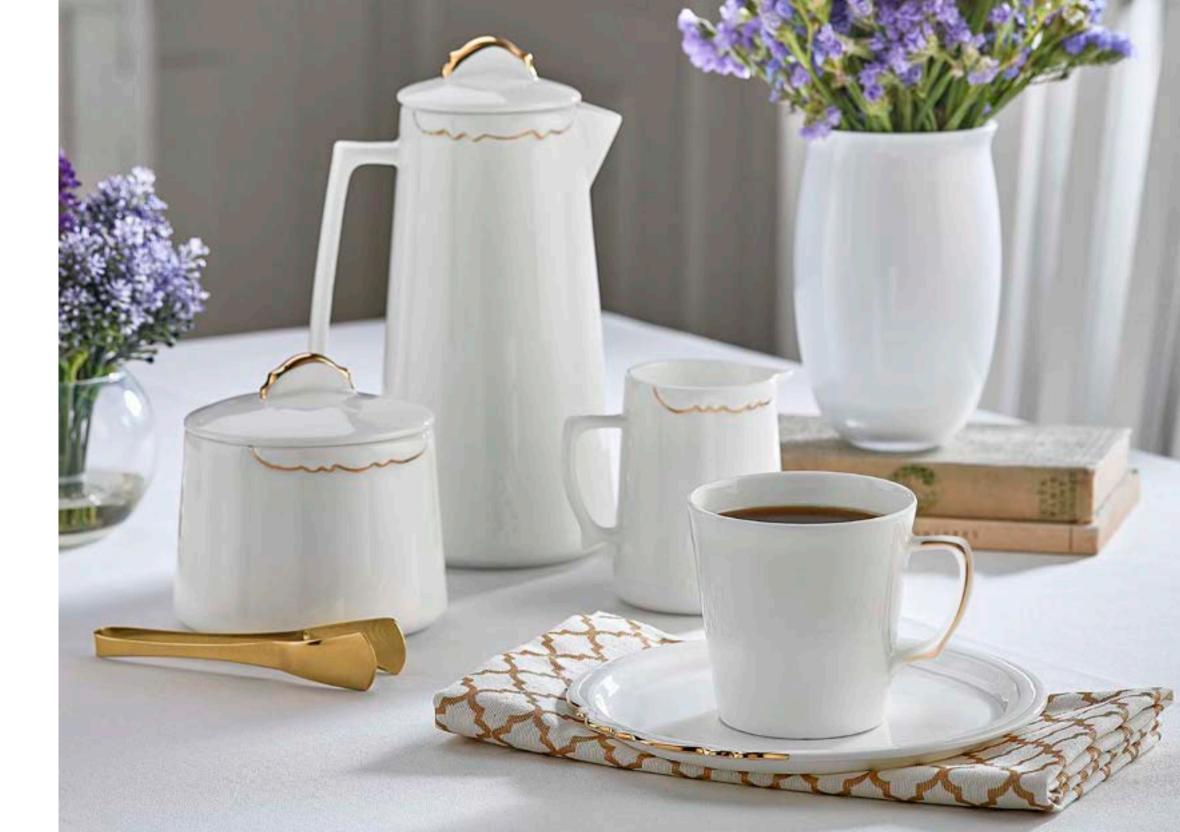

### Sufi

Coffee / Tea Set 6 Cup (90 cc) + 6 Plate (Ø120 mm) Tea 6 Cups (230 cc) + 6 Plate (Ø150mm) / 1 Sugar Bowl (400 cc) / 1 Milk Pot (170cc)

Plain Coffee Cup

Plain Teacup

Plain Sugar Bowl

Plain Milk Pot

### Sufi

Coffee / Tea Set 6 Cup (90 cc) + 6 Plate (Ø120 mm)
Tea 6 Cups (230 cc) + 6 Plate (Ø150mm) / 1 Sugar Bowl (400 cc) / 1 Milk Pot (170cc)

Gold Coffee Cup

Gold Sugar Bowl

Gold Milk Pot

Coffee / Tea Set 6 Cup (90 cc) + 6 Plate (Ø120 mm) Tea 6 Cups (230 cc) + 6 Plate (Ø150mm) / 1 Sugar Bowl (400 cc) / 1 Milk Pot (170cc)