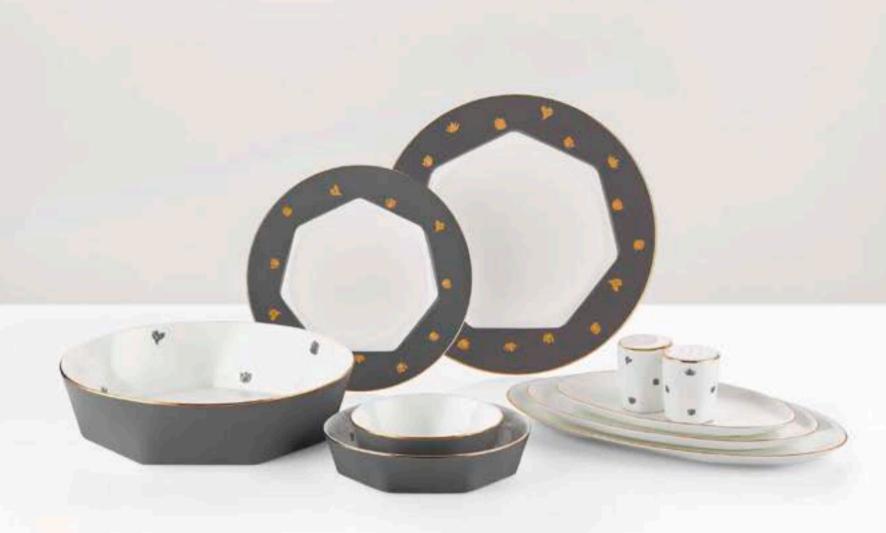

Lotus Red

Dinner Set 12 Person / 55 Pieces

Service Plate 25cm / 12 pieces
Pit Plate 18cm / 12 pieces
Dessert Plate 22cm / 12 pieces
Soup Bowl 14cm / 12 pieces

Large Boat Plate 36cm / 1 piece Medium Boat Plate 30cm / 1 piece Small Boat Plate 24cm / 2 pcs Salad Bowl 30cm / 1 piece Salt Shaker / 1 piece Pepper shaker / 1 piece

Lotus Cobalt

Dinner Set 12 Person / 122 Pieces

Soup Bowl 14cm / 12 pieces Egg Cup/ 12 pieces Bowl 10cm / 12 pieces Soup Dish / 1 piece Bread Plate 18cm / 12 pieces Salt Shaker / 2 pieces Large Boat Plate 36cm / 1 piece Pepper shaker / 2 piece

Supla 28cm / 12 pieces Medium Boat Plate 30cm / 2 piece Service Plate 25cm / 12 pieces Small Boat Plate 24cm/ 4 pieces Pit Plate 18cm / 12 pieces Salad Bowl 30cm / 1 piece Dessert Plate 22cm / 12 pieces Buttercrumbs 8cm / 12 pieces