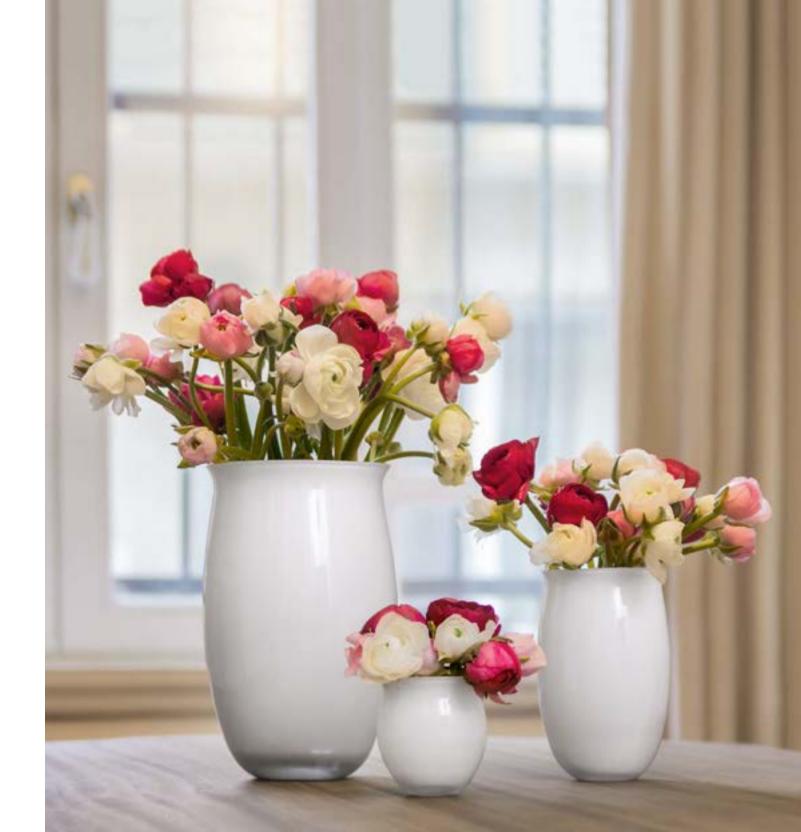

# Vases & Flower Pots

152 Tigris Vase

157 Volver Flower Pot

The search for wholeness at the center of an increasingly individualized new lifestyle...

### Tigris

Handmade Glass Vases

Black H20 cm

Opal White H25 cm

Opal Gray H25 cm

"If a geranium blooms in a pot Let all (love) be bracketed"

You are already a memory, Didem Madak

Narrow Short White