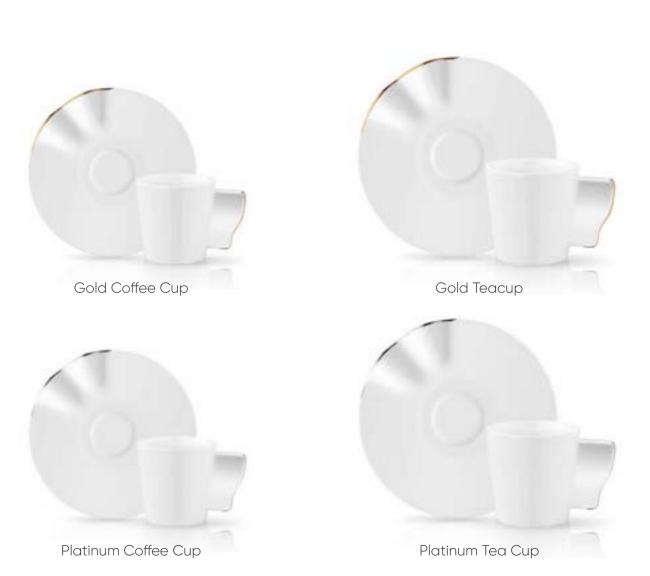

### Sufi

Coffee / Tea Set 6 Cup (90 cc) + 6 Plate (Ø120 mm)
Tea 6 Cups (230 cc) + 6 Plate (Ø150mm) / 1 Sugar Bowl (400 cc) / 1 Milk Pot (170cc)

Gold Coffee Cup

Gold Sugar Bowl

Gold Milk Pot

Coffee / Tea Set 6 Cup (90 cc) + 6 Plate (Ø120 mm) Tea 6 Cups (230 cc) + 6 Plate (Ø150mm) / 1 Sugar Bowl (400 cc) / 1 Milk Pot (170cc)

Platinum Tea Cup

Platinum Sugar Bowl

Platinum Milk Pot