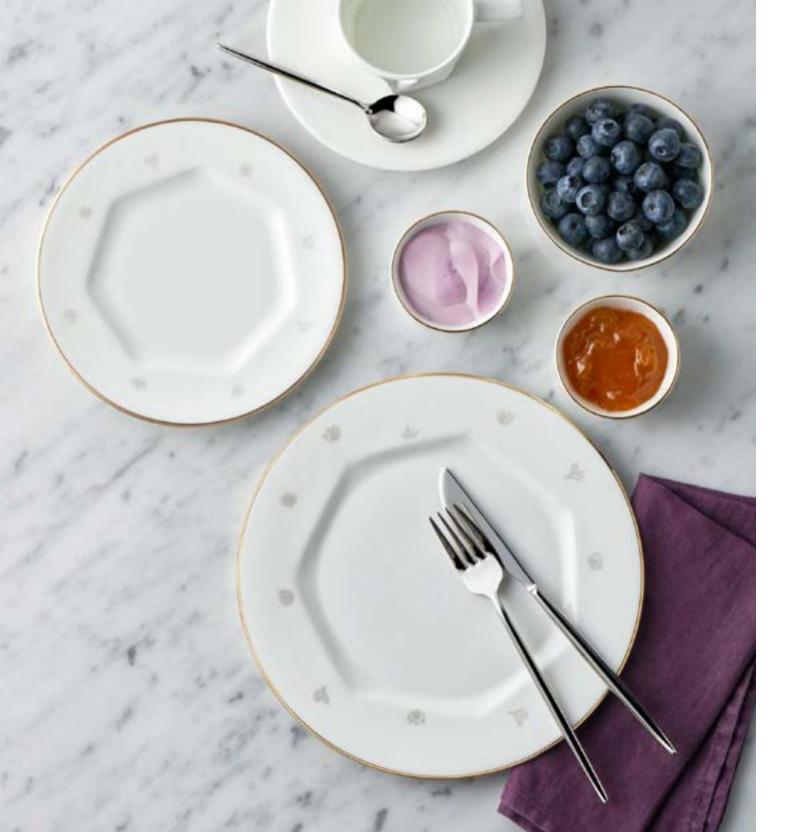

Buttercrumbs 8cm / 6 pieces Egg Cup/ 6 pieces Salt Shaker / 1 pieces Small Boat Plate 24cm/2 pieces Pepper shaker / 1 piece

Red

Gold Gray Flower

Platinum/Gold

\*The products used in the photos are for decor purposes, the products in the set are stated above.

Dinner Set 6 Person / 24 Pieces

Supla 28cm / 6 pieces

Dessert Plate 22cm / 6 pieces

Pit Plate 18cm / 6 pieces
Bowl 14cm / 6 pieces

Gold Gray Flower

Platinum/Gold

\*The products used in the photos are for decor purposes, the products in the set are stated above.