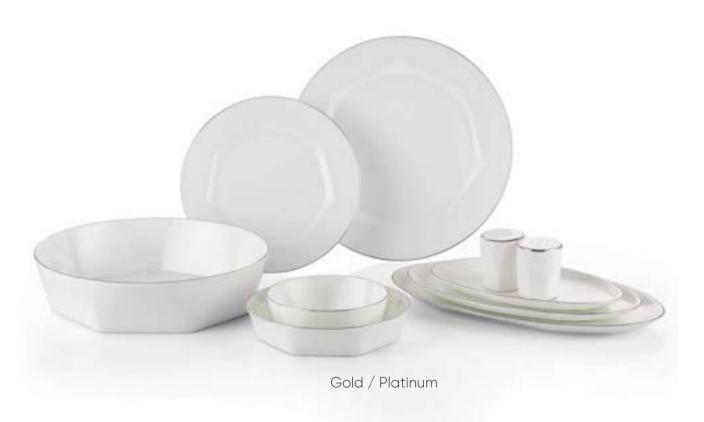

#### Eser-i Istanbul

Dinner Set 12 Person / 55 Pieces

Service Plate 27cm / 12 pieces
Pit Plate 22cm / 12 pieces
Dessert Plate 22cm / 12 pieces
Soup Bowl 15cm / 12 pieces

Large Boat Plate 36cm / 1 piece Medium Boat Plate 30cm / 1 piece Small Boat Plate 23cm / 2 pcs Salad Bowl 30cm / 1 piece
Salt Shaker / 1 piece
Pepper shaker / 1 piece

Gold / Plain / Platinum

<sup>\*</sup>The products used in the photos are for decor purposes, the products in the set are stated above.

Table; The nucleus of
Mediterranean and Middle
Eastern culture,
the sacred meeting point
of family and invitations,
a place where friends
mingle...