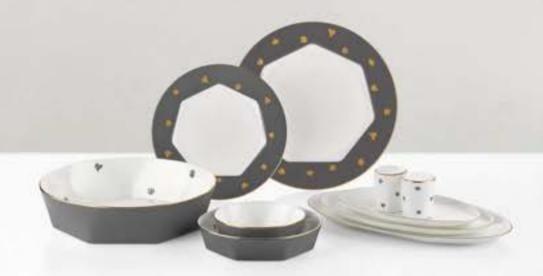

Lotus Red

Dinner Set 12 Person / 55 Pieces

Service Plate 25cm / 12 pieces
Pit Plate 18cm / 12 pieces
Dessert Plate 22cm / 12 pieces
Soup Bowl 14cm / 12 pieces

Large Boat Plate 36cm / 1 piece Medium Boat Plate 30cm / 1 piece Small Boat Plate 24cm / 2 pcs Salad Bowl 30cm / 1 piece Salt Shaker / 1 piece Pepper shaker / 1 piece

Lotus Cobalt

Dinner Set 12 Person / 122 Pieces

Soup Bowl 14cm / 12 pieces Egg Cup/ 12 pieces Bowl 10cm / 12 pieces Soup Dish / 1 piece Bread Plate 18cm / 12 pieces Salt Shaker / 2 pieces Large Boat Plate 36cm / 1 piece Pepper shaker / 2 piece

Supla 28cm / 12 pieces Medium Boat Plate 30cm / 2 piece Service Plate 25cm / 12 pieces Small Boat Plate 24cm/ 4 pieces Pit Plate 18cm / 12 pieces Salad Bowl 30cm / 1 piece Dessert Plate 22cm / 12 pieces Buttercrumbs 8cm / 12 pieces