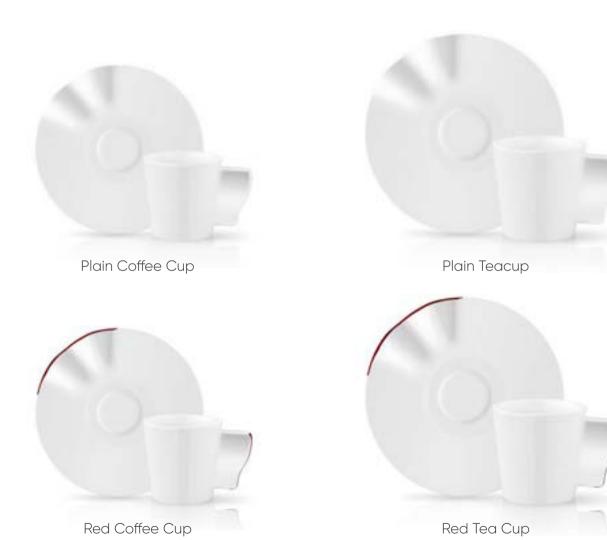

### Sufi

Coffee / Tea Set 6 Cup (90 cc) + 6 Plate (Ø120 mm) Tea 6 Cups (230 cc) + 6 Plate (Ø150mm) / 1 Sugar Bowl (400 cc) / 1 Milk Pot (170cc)

Plain Coffee Cup

Plain Teacup

Plain Sugar Bowl

Plain Milk Pot