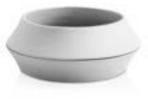

#### Volver

Flowerpot H:82 mm

Wide Short White

Wide Short Salmon

Wide Short Purple

Narrow Long Matte White

Narrow Long Green