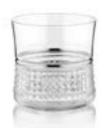

#### Istanbul

Water / Soft Drink Set 6 Short Tumbler (250 cc) / Long Tumbler (300 cc)

#### Istanbul

Water / Soft Drink Set 6 Short Tumbler (250 cc) / Long Tumbler (300 cc)

Sarmal

85