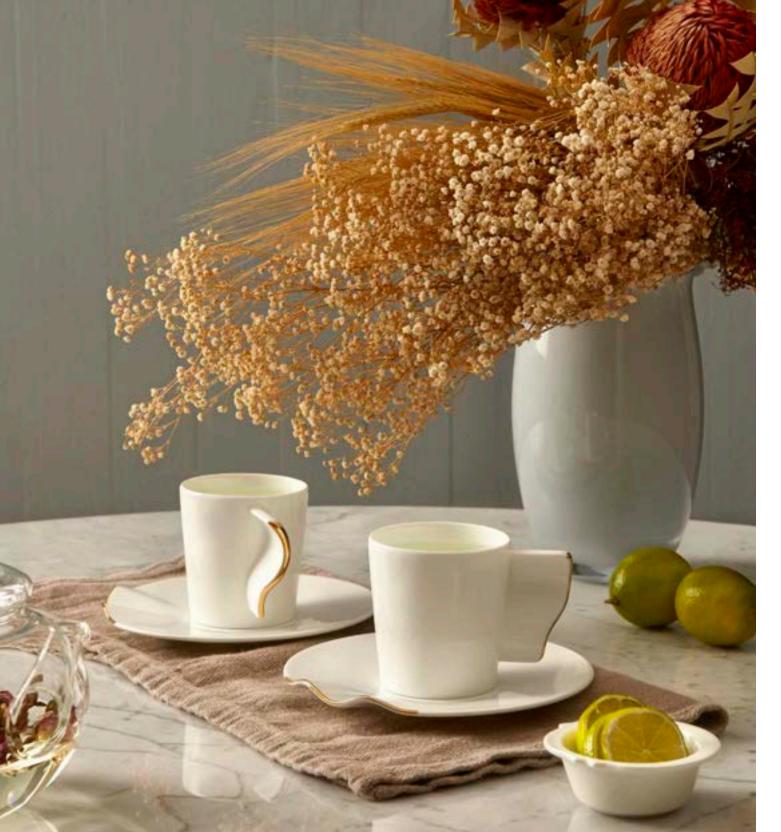

### Sufi

Coffee / Tea Set 6 Cup (90 cc) + 6 Plate (Ø120 mm)
Tea 6 Cups (230 cc) + 6 Plate (Ø150mm) / 1 Sugar Bowl (400 cc)

Irismano Gold Coffe Cup

Irismano Gold Lungo

Irismano Gold Teacup

Irismano Gold Sugar Bowl