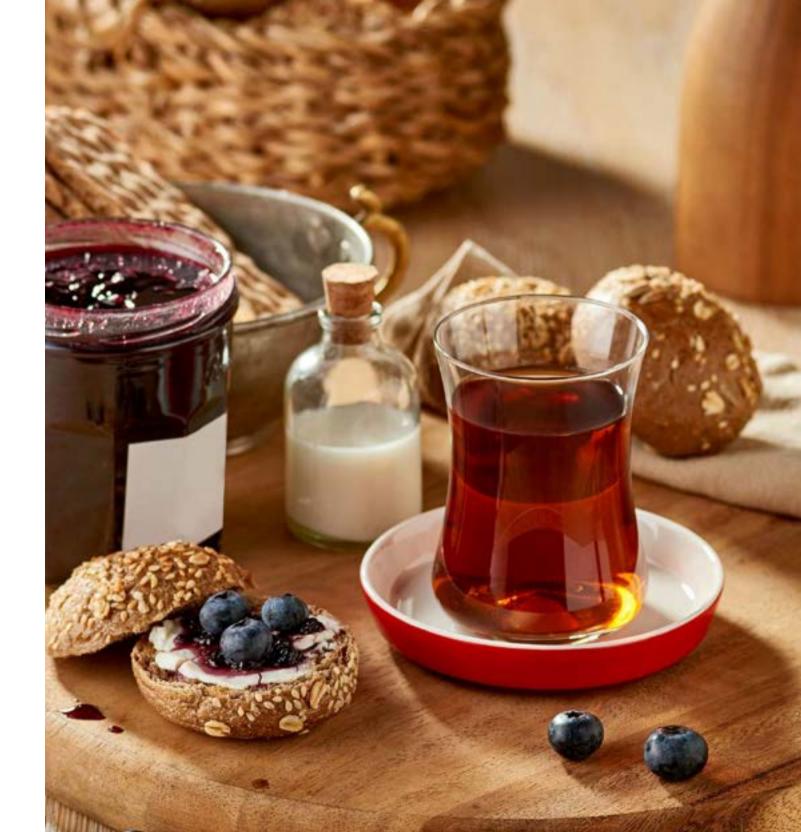

## Tiryaki / Kahvalti

Tea Set Tiryaki 6 Glass (130 cc) + 6 Plate (Ø110) / Kahvalti 6 Glass (190 cc) + 6 Plate (Ø110)