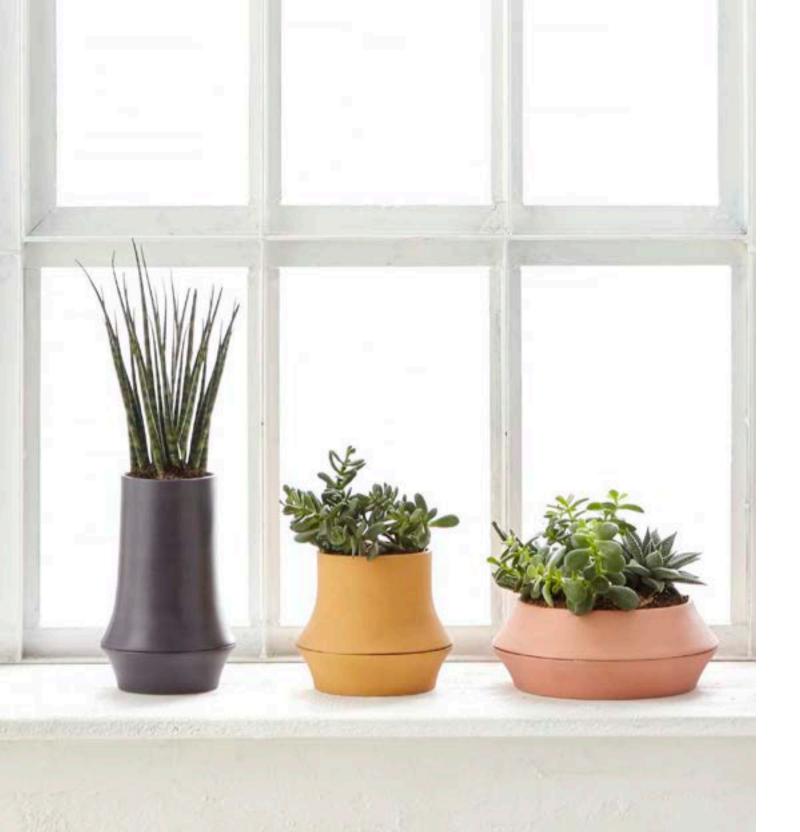

# Vases & Flower Pots

152 Tigris Vase

157 Volver Flower Pot

The search for wholeness at the center of an increasingly individualized new lifestyle...

#### Volver

Flowerpot H:82 mm

Wide Short White

Wide Short Salmon

Wide Short Purple

Narrow Long Matte White

Narrow Long Green