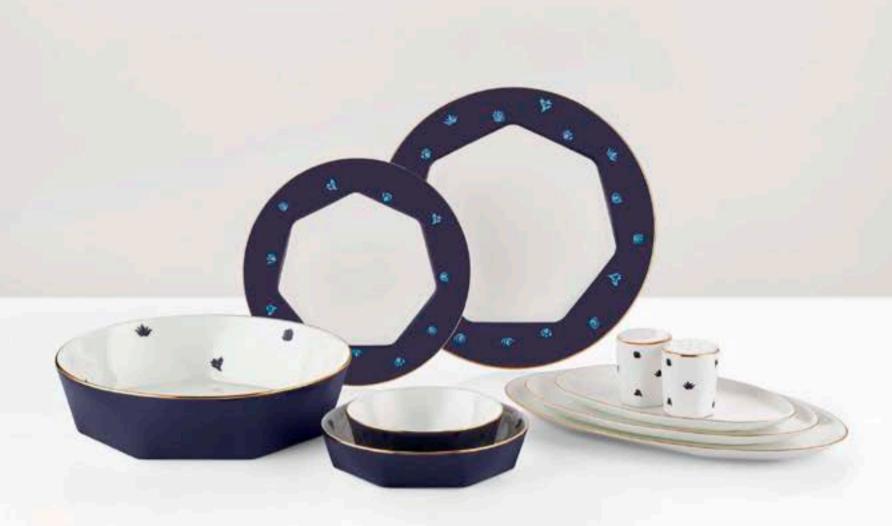

Lotus Red

Dinner Set 12 Person / 55 Pieces

Service Plate 25cm / 12 pieces
Pit Plate 18cm / 12 pieces
Dessert Plate 22cm / 12 pieces
Soup Bowl 14cm / 12 pieces

Large Boat Plate 36cm / 1 piece Medium Boat Plate 30cm / 1 piece Small Boat Plate 24cm / 2 pcs Salad Bowl 30cm / 1 piece Salt Shaker / 1 piece Pepper shaker / 1 piece

Lotus Cobalt

Dinner Set 12 Person / 122 Pieces

Soup Bowl 14cm / 12 pieces Egg Cup/ 12 pieces Bowl 10cm / 12 pieces Soup Dish / 1 piece Bread Plate 18cm / 12 pieces Salt Shaker / 2 pieces Large Boat Plate 36cm / 1 piece Pepper shaker / 2 piece

Supla 28cm / 12 pieces Medium Boat Plate 30cm / 2 piece Service Plate 25cm / 12 pieces Small Boat Plate 24cm/ 4 pieces Pit Plate 18cm / 12 pieces Salad Bowl 30cm / 1 piece Dessert Plate 22cm / 12 pieces Buttercrumbs 8cm / 12 pieces