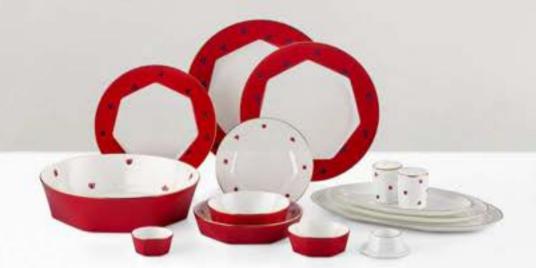

Lotus Red

Dinner Set 12 Person / 55 Pieces

Service Plate 25cm / 12 pieces
Pit Plate 18cm / 12 pieces
Dessert Plate 22cm / 12 pieces
Soup Bowl 14cm / 12 pieces

Large Boat Plate 36cm / 1 piece Medium Boat Plate 30cm / 1 piece Small Boat Plate 24cm / 2 pcs Salad Bowl 30cm / 1 piece Salt Shaker / 1 piece Pepper shaker / 1 piece

Lotus Cobalt

Dinner Set 12 Person / 122 Pieces

Soup Bowl 14cm / 12 pieces Egg Cup/ 12 pieces Bowl 10cm / 12 pieces Soup Dish / 1 piece Bread Plate 18cm / 12 pieces Salt Shaker / 2 pieces Large Boat Plate 36cm / 1 piece Pepper shaker / 2 piece

Supla 28cm / 12 pieces Medium Boat Plate 30cm / 2 piece Service Plate 25cm / 12 pieces Small Boat Plate 24cm/ 4 pieces Pit Plate 18cm / 12 pieces Salad Bowl 30cm / 1 piece Dessert Plate 22cm / 12 pieces Buttercrumbs 8cm / 12 pieces