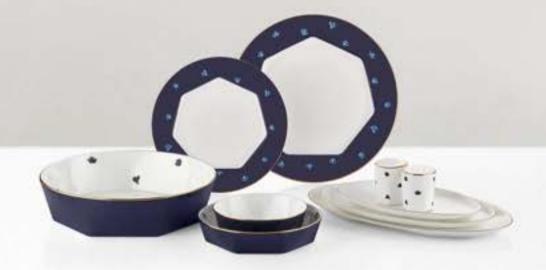

Lotus Red

Dinner Set 12 Person / 55 Pieces

Service Plate 25cm / 12 pieces
Pit Plate 18cm / 12 pieces
Dessert Plate 22cm / 12 pieces
Soup Bowl 14cm / 12 pieces

Large Boat Plate 36cm / 1 piece Medium Boat Plate 30cm / 1 piece Small Boat Plate 24cm / 2 pcs Salad Bowl 30cm / 1 piece Salt Shaker / 1 piece Pepper shaker / 1 piece

Lotus Cobalt

Dinner Set 12 Person / 122 Pieces

Soup Bowl 14cm / 12 pieces Egg Cup/ 12 pieces Bowl 10cm / 12 pieces Soup Dish / 1 piece Bread Plate 18cm / 12 pieces Salt Shaker / 2 pieces Large Boat Plate 36cm / 1 piece Pepper shaker / 2 piece