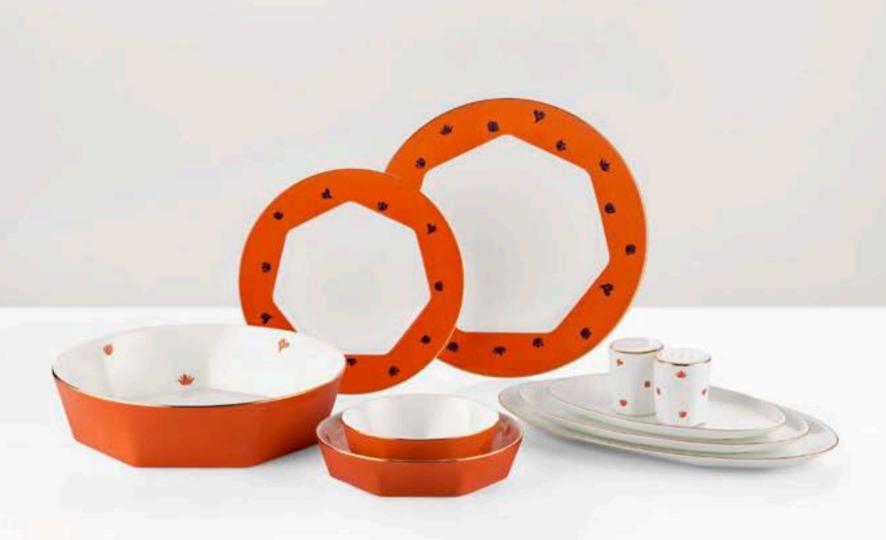

Large Boat Plate 36cm / 1 piece Medium Boat Plate 30cm / 1 piece Small Boat Plate 24cm / 2 pcs

Lotus Gray

Lotus Orange

Dinner Set 12 Person / 122 Pieces

Soup Bowl 14cm / 12 pieces Egg Cup/ 12 pieces Bowl 10cm / 12 pieces Soup Dish / 1 piece Bread Plate 18cm / 12 pieces Salt Shaker / 2 pieces Large Boat Plate 36cm / 1 piece Pepper shaker / 2 piece

Supla 28cm / 12 pieces Medium Boat Plate 30cm / 2 piece Service Plate 25cm / 12 pieces Small Boat Plate 24cm/ 4 pieces Pit Plate 18cm / 12 pieces Salad Bowl 30cm / 1 piece Dessert Plate 22cm / 12 pieces Buttercrumbs 8cm / 12 pieces