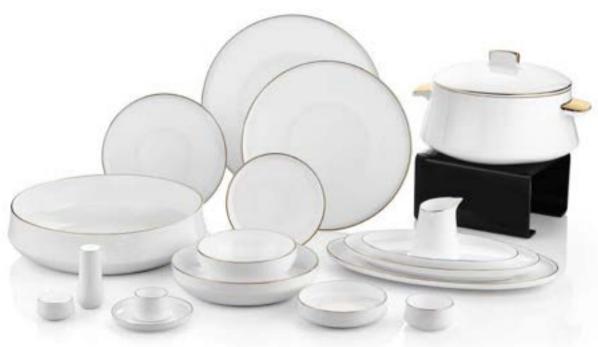

#### Eser-i Istanbul

Dinner Set 12 Person / 55 Pieces

Service Plate 27cm / 12 pieces
Pit Plate 22cm / 12 pieces
Dessert Plate 22cm / 12 pieces
Soup Bowl 15cm / 12 pieces

Large Boat Plate 36cm / 1 piece Medium Boat Plate 30cm / 1 piece Small Boat Plate 23cm / 2 pcs Salad Bowl 30cm / 1 piece
Salt Shaker / 1 piece
Pepper shaker / 1 piece

Gold / Plain / Platinum

<sup>\*</sup>The products used in the photos are for decor purposes, the products in the set are stated above.

Table; The nucleus of
Mediterranean and Middle
Eastern culture,
the sacred meeting point
of family and invitations,
a place where friends
mingle...