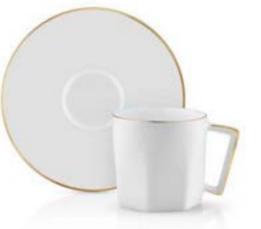

### Sufi

Coffee / Tea Set 6 Cup (90 cc) + 6 Plate (Ø120 mm)
Tea 6 Cups (230 cc) + 6 Plate (Ø150mm) / 1 Sugar Bowl (400 cc) / 1 Milk Pot (170cc)

Gold Coffee Cup

Gold Sugar Bowl

Gold Milk Pot

Coffee / Tea Set 6 Cup (90 cc) + 6 Plate (Ø120 mm) Tea 6 Cups (230 cc) + 6 Plate (Ø150mm) / 1 Sugar Bowl (400 cc) / 1 Milk Pot (170cc)

Platinum Tea Cup

Platinum Sugar Bowl

Platinum Milk Pot