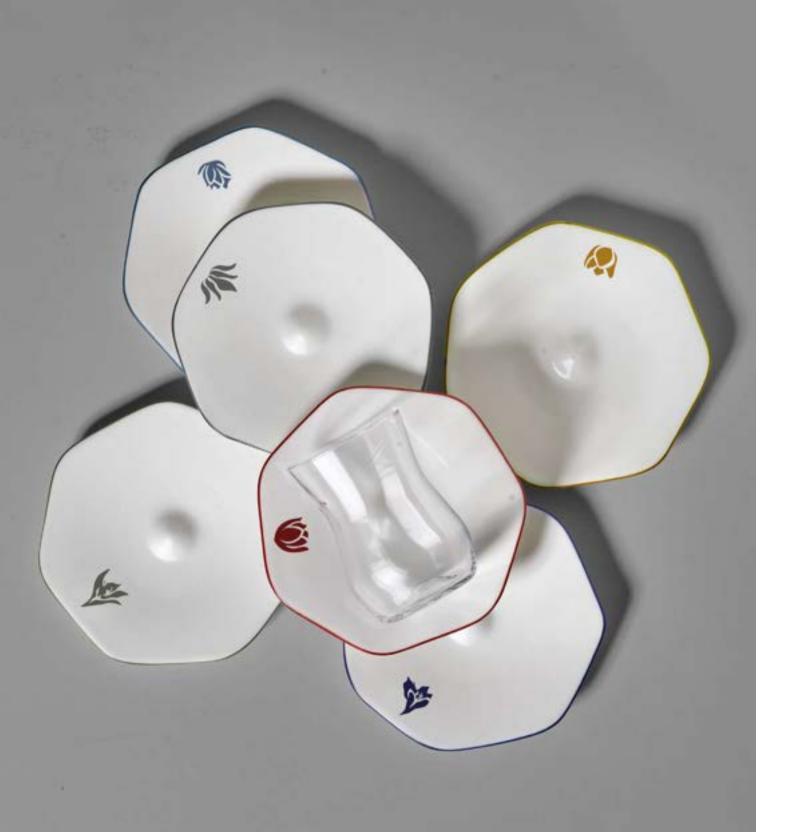

## Tiryaki / Kahvalti

Tea Set Tiryaki 6 Glass (130 cc) + 6 Plate (Ø110) / Kahvalti 6 Glass (190 cc) + 6 Plate (Ø110)