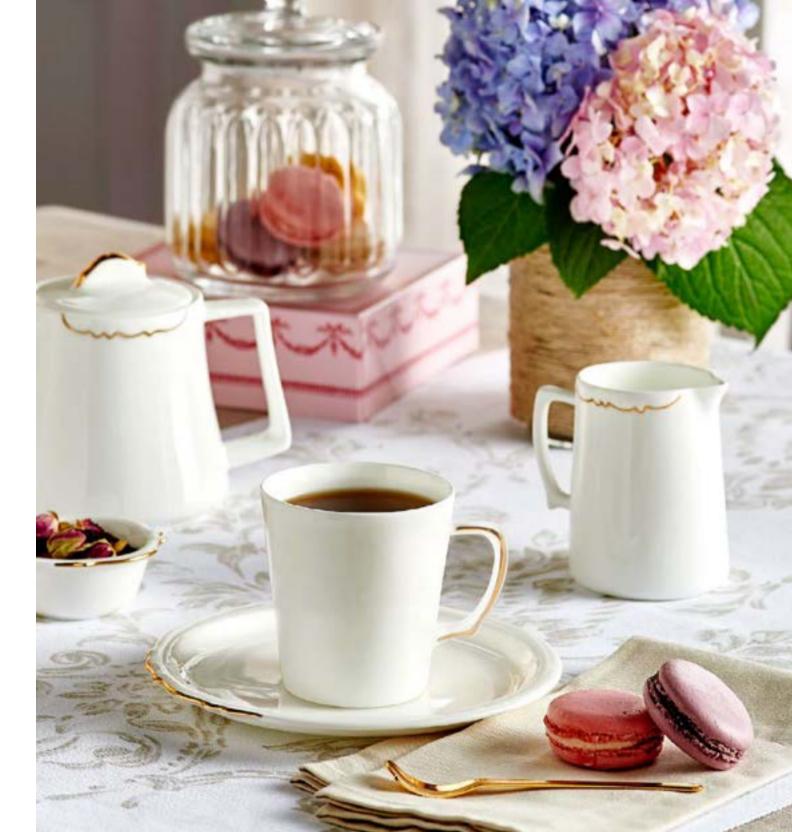

# Beverage Sets

- 12 Dervish Tea Cup & Saucer
- 24 Mislina Tea Cup & Saucer
- 35 Tiryaki / Kahvalti Tea Cup & Saucer
- **39** Istanbul Teaspoon / Sugar Tongs
- 45 Sufi Coffee / Tea Cup & Saucer / Sugar Bowl / Milk Pot
- **54** Sufi Lungo
- 57 Sufi Mug
- 61 Mislina Coffee Cup & Saucer
- **62** Mislina Mug
- 65 Eser-i Istanbul Coffee / Tea Cup & Saucer Sugar bowl / Milk Pot
- 73 Alala Coffee Cup & Saucer
- **74** Kaffa Coffee Cup & Saucer
- **78** Aheste Coffee Side Glass
- 81 Rasagandha Coffee Side Cup
- 82 Istanbul Water Glass
- 86 EA Pitcher / Aheste Water Glass
- 90 EA Pitcher / Aheste & Istanbul Water Glass
- 93 Istanbul Water Glass
- 94 Rasagandha Goblet / Aella Karaf

### Sufi

Coffee / Tea Set 6 Cup (90 cc) + 6 Plate (Ø120 mm) Tea 6 Cups (230 cc) + 6 Plate (Ø150mm) / 1 Sugar Bowl (400 cc) / 1 Milk Pot (170cc)

Plain Coffee Cup

Plain Teacup

Plain Sugar Bowl

Plain Milk Pot