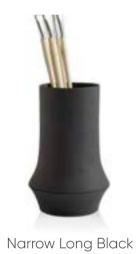

#### Volver

Flowerpot H:82 mm

Wide Short White

Wide Short Salmon

Wide Short Purple

Narrow Long Matte White

Narrow Long Green