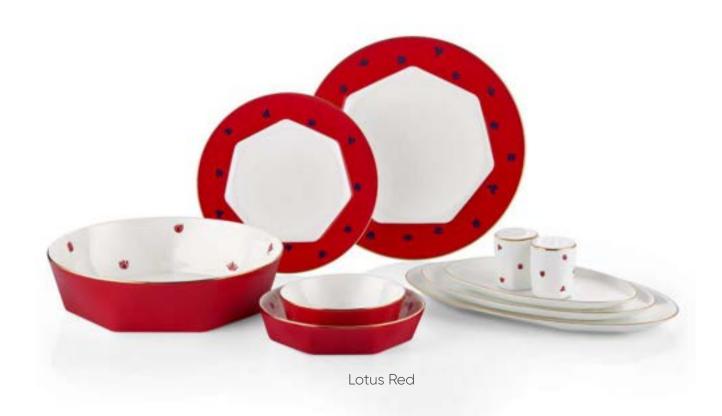

Lotus Red

Dinner Set 12 Person / 55 Pieces

Service Plate 25cm / 12 pieces
Pit Plate 18cm / 12 pieces
Dessert Plate 22cm / 12 pieces
Soup Bowl 14cm / 12 pieces

Large Boat Plate 36cm / 1 piece Medium Boat Plate 30cm / 1 piece Small Boat Plate 24cm / 2 pcs Salad Bowl 30cm / 1 piece Salt Shaker / 1 piece Pepper shaker / 1 piece

Lotus Cobalt

Dinner Set 12 Person / 122 Pieces

Soup Bowl 14cm / 12 pieces Egg Cup/ 12 pieces Bowl 10cm / 12 pieces Soup Dish / 1 piece Bread Plate 18cm / 12 pieces Salt Shaker / 2 pieces Large Boat Plate 36cm / 1 piece Pepper shaker / 2 piece

Supla 28cm / 12 pieces Medium Boat Plate 30cm / 2 piece Service Plate 25cm / 12 pieces Small Boat Plate 24cm/ 4 pieces Pit Plate 18cm / 12 pieces Salad Bowl 30cm / 1 piece Dessert Plate 22cm / 12 pieces Buttercrumbs 8cm / 12 pieces