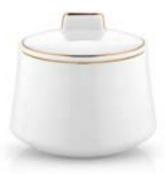

### Sufi

Coffee / Tea Set 6 Cup (90 cc) + 6 Plate (Ø120 mm) Tea 6 Cups (230 cc) + 6 Plate (Ø150mm) / 1 Sugar Bowl (400 cc) / 1 Milk Pot (170cc)

Plain Coffee Cup

Plain Teacup

Plain Sugar Bowl

Plain Milk Pot