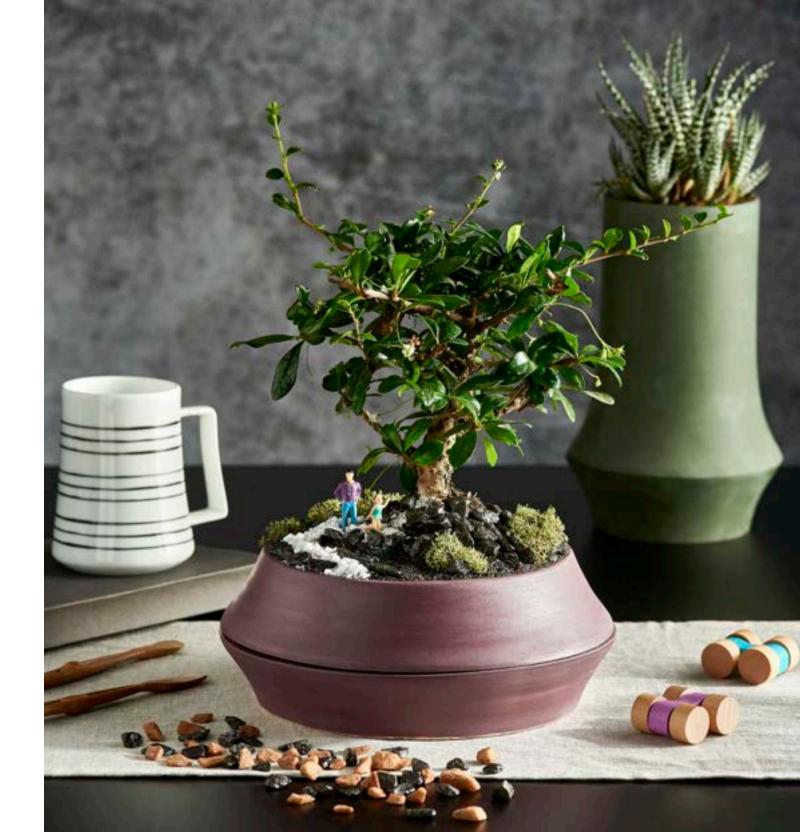

#### Volver

Flowerpot H:82 mm

Wide Short White

Wide Short Salmon

Wide Short Purple

Narrow Long Matte White

Narrow Long Green