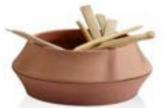

#### Volver

Flowerpot H:82 mm

Wide Short White

Wide Short Salmon

Wide Short Purple

Narrow Long Matte White

Narrow Long Green