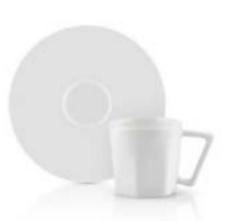

### Sufi

Coffee / Tea Set 6 Cup (90 cc) + 6 Plate (Ø120 mm) Tea 6 Cups (230 cc) + 6 Plate (Ø150mm) / 1 Sugar Bowl (400 cc) / 1 Milk Pot (170cc)

Plain Coffee Cup

Plain Teacup

Plain Sugar Bowl

Plain Milk Pot