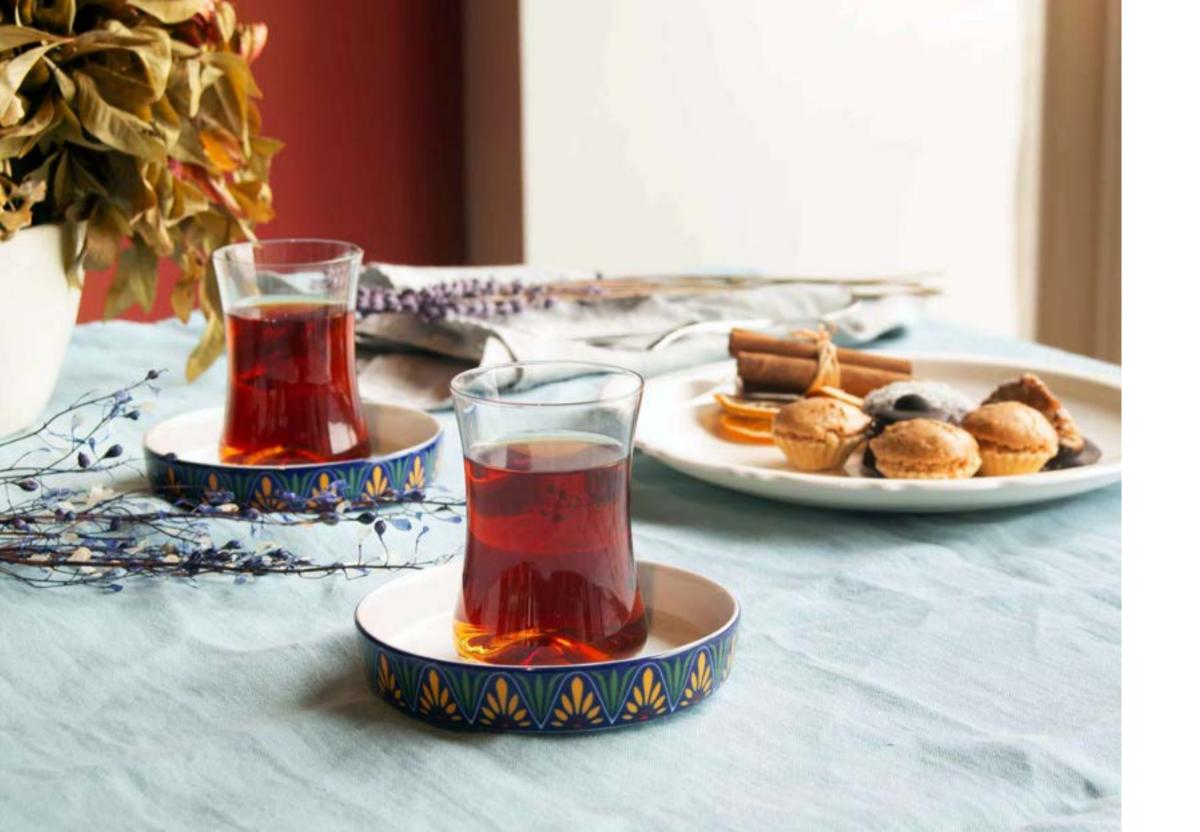

## Tiryaki / Kahvalti

Tea Set Tiryaki 6 Glass (130 cc) + 6 Plate (Ø110) / Kahvalti 6 Glass (190 cc) + 6 Plate (Ø110)