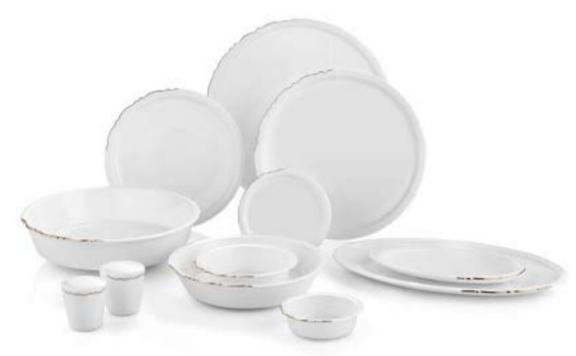

#### Eser-i Istanbul

Dinner Set 12 Person / 55 Pieces

Service Plate 27cm / 12 pieces
Pit Plate 22cm / 12 pieces
Dessert Plate 22cm / 12 pieces
Soup Bowl 15cm / 12 pieces

Large Boat Plate 36cm / 1 piece Medium Boat Plate 30cm / 1 piece Small Boat Plate 23cm / 2 pcs Salad Bowl 30cm / 1 piece
Salt Shaker / 1 piece
Pepper shaker / 1 piece

#### Eser-i Istanbul

Dinner Set 12 Person / 120 Pieces

Supla 31cm / 12 pieces
Service Plate 27cm / 12 pieces
Pit Plate 22cm / 12 pieces
Dessert Plate 22cm / 12 pieces
Soup Bowl 14cm / 12 pieces
Bowl 11cm / 12 pieces

Bread Plate 15cm / 12 pieces

Large Boat Plate 36cm / 1 piece

Medium Boat Plate 30cm / 1 piece

Small Boat Plate 23cm / 3 pieces

Salad Bowl 30cm / 1 piece

Buttercrumbs 8cm / 12 pieces

Egg Cup/ 12 pieces
Sauce shaker 0.17ml / 1 piece
Soup trough 3.7 lt / 1 piece
Salt Shaker / 2 pieces
Pepper shaker / 2 piece