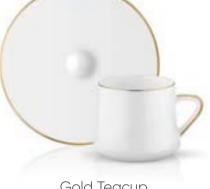

### Sufi

Coffee / Tea Set 6 Cup (90 cc) + 6 Plate (Ø120 mm)
Tea 6 Cups (230 cc) + 6 Plate (Ø150mm) / 1 Sugar Bowl (400 cc) / 1 Milk Pot (170cc)

Gold Coffee Cup

Gold Sugar Bowl

Gold Milk Pot

Coffee / Tea Set 6 Cup (90 cc) + 6 Plate (Ø120 mm) Tea 6 Cups (230 cc) + 6 Plate (Ø150mm) / 1 Sugar Bowl (400 cc) / 1 Milk Pot (170cc)