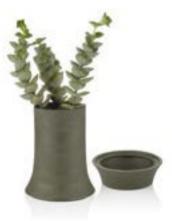

#### Volver

Flowerpot H:82 mm

Wide Short White

Wide Short Salmon

Wide Short Purple

Narrow Long Matte White

Narrow Long Green