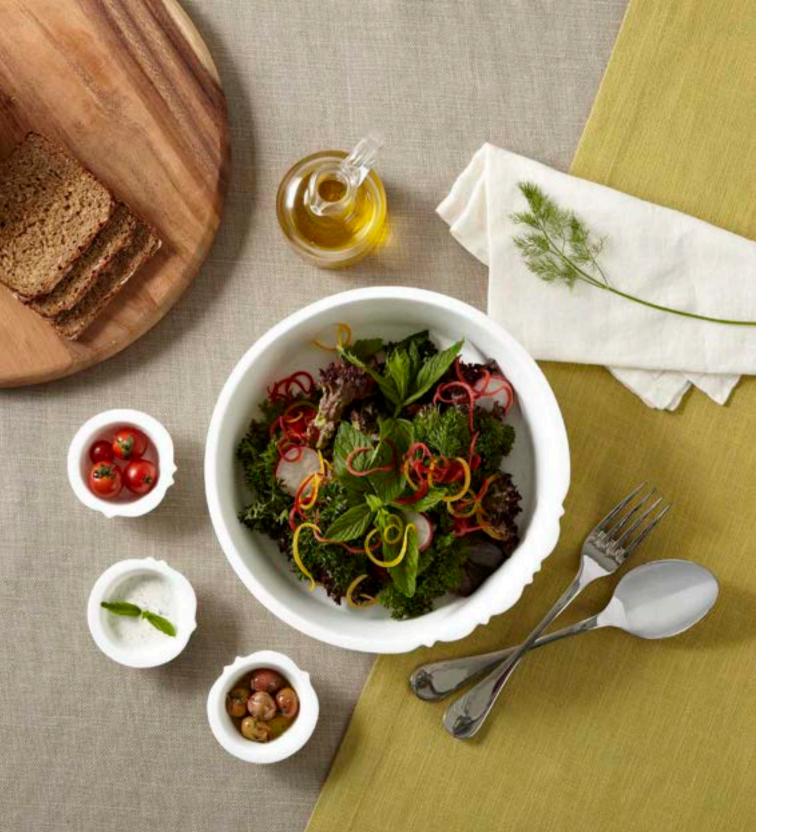

#### Eser-i Istanbul

Dinner Set 12 Person / 55 Pieces

Service Plate 27cm / 12 pieces
Pit Plate 22cm / 12 pieces
Dessert Plate 22cm / 12 pieces
Soup Bowl 15cm / 12 pieces

Large Boat Plate 36cm / 1 piece Medium Boat Plate 30cm / 1 piece Small Boat Plate 23cm / 2 pcs Salad Bowl 30cm / 1 piece
Salt Shaker / 1 piece
Pepper shaker / 1 piece

Gold / Plain / Platinum

<sup>\*</sup>The products used in the photos are for decor purposes, the products in the set are stated above.

Table; The nucleus of
Mediterranean and Middle
Eastern culture,
the sacred meeting point
of family and invitations,
a place where friends
mingle...