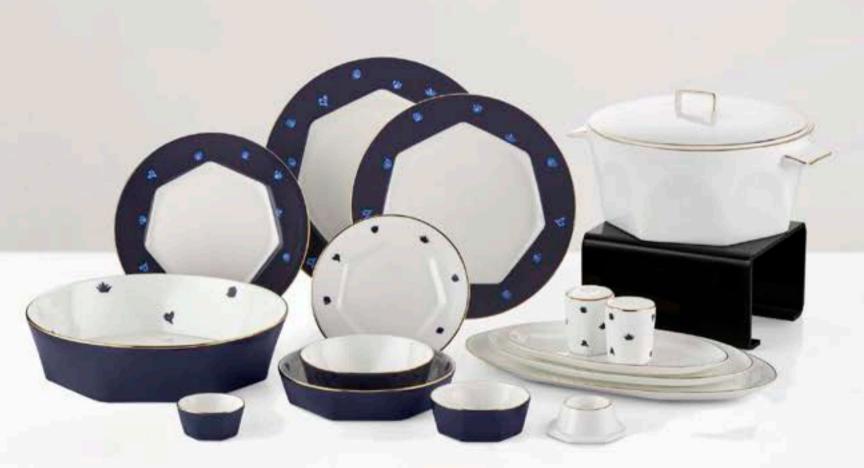

Lotus Red

Dinner Set 12 Person / 55 Pieces

Service Plate 25cm / 12 pieces
Pit Plate 18cm / 12 pieces
Dessert Plate 22cm / 12 pieces
Soup Bowl 14cm / 12 pieces

Large Boat Plate 36cm / 1 piece Medium Boat Plate 30cm / 1 piece Small Boat Plate 24cm / 2 pcs Salad Bowl 30cm / 1 piece Salt Shaker / 1 piece Pepper shaker / 1 piece

Lotus Cobalt

Dinner Set 12 Person / 122 Pieces

Soup Bowl 14cm / 12 pieces Egg Cup/ 12 pieces Bowl 10cm / 12 pieces Soup Dish / 1 piece Bread Plate 18cm / 12 pieces Salt Shaker / 2 pieces Large Boat Plate 36cm / 1 piece Pepper shaker / 2 piece

Supla 28cm / 12 pieces Medium Boat Plate 30cm / 2 piece Service Plate 25cm / 12 pieces Small Boat Plate 24cm/ 4 pieces Pit Plate 18cm / 12 pieces Salad Bowl 30cm / 1 piece Dessert Plate 22cm / 12 pieces Buttercrumbs 8cm / 12 pieces