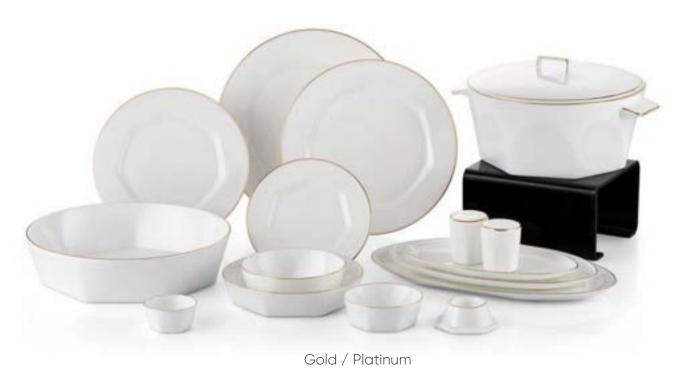

#### Eser-i Istanbul

Dinner Set 12 Person / 120 Pieces

Supla 31cm / 12 pieces
Service Plate 27cm / 12 pieces
Pit Plate 22cm / 12 pieces
Dessert Plate 22cm / 12 pieces
Soup Bowl 14cm / 12 pieces
Bowl 11cm / 12 pieces

Bread Plate 15cm / 12 pieces

Large Boat Plate 36cm / 1 piece

Medium Boat Plate 30cm / 1 piece

Small Boat Plate 23cm / 3 pieces

Salad Bowl 30cm / 1 piece

Buttercrumbs 8cm / 12 pieces

Egg Cup/ 12 pieces
Sauce shaker 0.17ml / 1 piece
Soup trough 3.7 lt / 1 piece
Salt Shaker / 2 pieces
Pepper shaker / 2 piece

Gold / Plain / Platinum

Celebrations are sacred.
It is an orientation
towards happiness, vitality,
exuberance; it includes
enjoyment, generosity,
sharing, accrual, feasting.