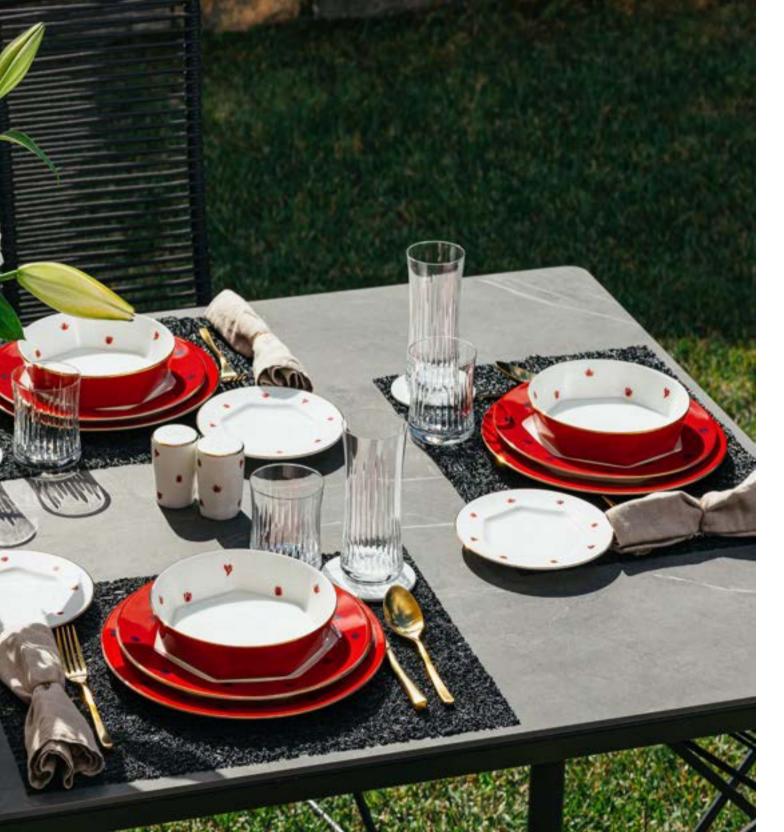

Lotus Red

Dinner Set 12 Person / 55 Pieces

Service Plate 25cm / 12 pieces
Pit Plate 18cm / 12 pieces
Dessert Plate 22cm / 12 pieces
Soup Bowl 14cm / 12 pieces

Large Boat Plate 36cm / 1 piece Medium Boat Plate 30cm / 1 piece Small Boat Plate 24cm / 2 pcs Salad Bowl 30cm / 1 piece Salt Shaker / 1 piece Pepper shaker / 1 piece

Lotus Cobalt

Dinner Set 12 Person / 122 Pieces

Soup Bowl 14cm / 12 pieces Egg Cup/ 12 pieces Bowl 10cm / 12 pieces Soup Dish / 1 piece Bread Plate 18cm / 12 pieces Salt Shaker / 2 pieces Large Boat Plate 36cm / 1 piece Pepper shaker / 2 piece

Supla 28cm / 12 pieces Medium Boat Plate 30cm / 2 piece Service Plate 25cm / 12 pieces Small Boat Plate 24cm/ 4 pieces Pit Plate 18cm / 12 pieces Salad Bowl 30cm / 1 piece Dessert Plate 22cm / 12 pieces Buttercrumbs 8cm / 12 pieces