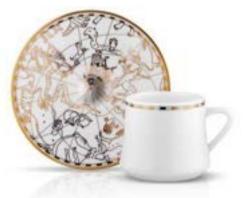

### Eser-i Istanbul

Coffee / Tea Set 6 Cup (90 cc) + 6 Plate (Ø140 mm) Tea 6 Cups (220 cc) + 6 Plate (Ø170mm) / 1 Sugar Bowl (460cc) / 1 Milk Pot (200cc)

Plain Coffee Cup

Plain Teacup

Plain Sugar Bowl

Plain Milk Pot

### Eser-i Istanbul

Coffee / Tea Set 6 Cup (90 cc) + 6 Plate (Ø140 mm)
Tea 6 Cups (220 cc) + 6 Plate (Ø170mm) / 1 Sugar Bowl (460cc) / 1 Milk Pot (200cc)

### Eser-i Istanbul

Coffee / Tea Set 6 Cup (90 cc) + 6 Plate (Ø140 mm) Tea 6 Cups (220 cc) + 6 Plate (Ø170mm) / 1 Sugar Bowl (460cc) / 1 Milk Pot (200cc)

Platinum Coffee Cup

Platinum Sugar Bowl

Platinum Tea Cup