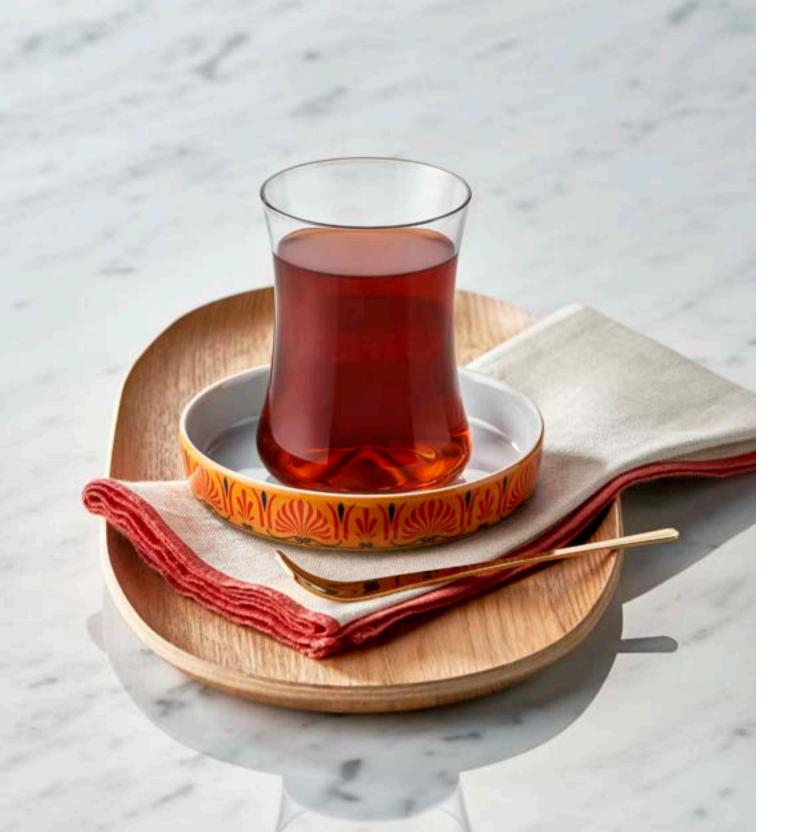

## Tiryaki / Kahvalti

Tea Set Tiryaki 6 Glass (130 cc) + 6 Plate (Ø110) / Kahvalti 6 Glass (190 cc) + 6 Plate (Ø110)