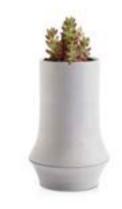

#### Volver

Flowerpot H:82 mm

Wide Short White

Wide Short Salmon

Wide Short Purple

Narrow Long Matte White

Narrow Long Green