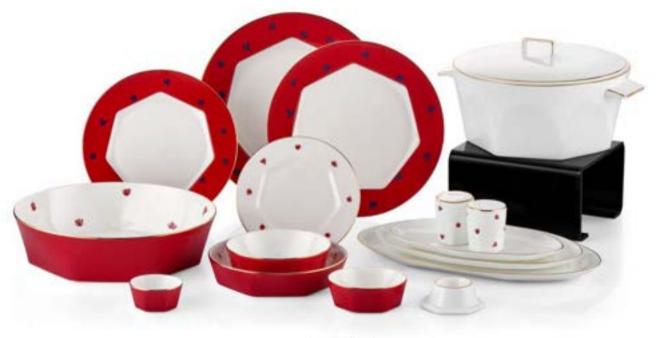

Lotus Red

Dinner Set 12 Person / 55 Pieces

Service Plate 25cm / 12 pieces
Pit Plate 18cm / 12 pieces
Dessert Plate 22cm / 12 pieces
Soup Bowl 14cm / 12 pieces

Large Boat Plate 36cm / 1 piece Medium Boat Plate 30cm / 1 piece Small Boat Plate 24cm / 2 pcs Salad Bowl 30cm / 1 piece Salt Shaker / 1 piece Pepper shaker / 1 piece

Lotus Cobalt

Dinner Set 12 Person / 122 Pieces

Soup Bowl 14cm / 12 pieces Egg Cup/ 12 pieces Bowl 10cm / 12 pieces Soup Dish / 1 piece Bread Plate 18cm / 12 pieces Salt Shaker / 2 pieces Large Boat Plate 36cm / 1 piece Pepper shaker / 2 piece

Supla 28cm / 12 pieces Medium Boat Plate 30cm / 2 piece Service Plate 25cm / 12 pieces Small Boat Plate 24cm/ 4 pieces Pit Plate 18cm / 12 pieces Salad Bowl 30cm / 1 piece Dessert Plate 22cm / 12 pieces Buttercrumbs 8cm / 12 pieces