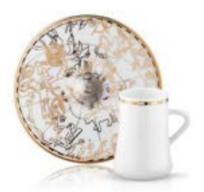

### Eser-i Istanbul

Coffee / Tea Set 6 Cup (90 cc) + 6 Plate (Ø140 mm) Tea 6 Cups (220 cc) + 6 Plate (Ø170mm) / 1 Sugar Bowl (460cc) / 1 Milk Pot (200cc)

Plain Coffee Cup

Plain Teacup

Plain Sugar Bowl

Plain Milk Pot

### Eser-i Istanbul

Coffee / Tea Set 6 Cup (90 cc) + 6 Plate (Ø140 mm)
Tea 6 Cups (220 cc) + 6 Plate (Ø170mm) / 1 Sugar Bowl (460cc) / 1 Milk Pot (200cc)

### Eser-i Istanbul

Coffee / Tea Set 6 Cup (90 cc) + 6 Plate (Ø140 mm) Tea 6 Cups (220 cc) + 6 Plate (Ø170mm) / 1 Sugar Bowl (460cc) / 1 Milk Pot (200cc)

Platinum Coffee Cup

Platinum Sugar Bowl

Platinum Tea Cup