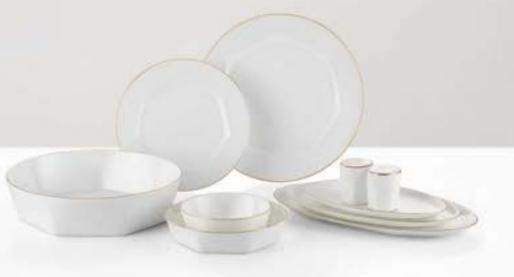

#### Sufi

Dinner Set 12 Person / 55 Pieces

Service Plate 27cm / 12 pieces
Pit Plate 21cm / 12 pieces
Dessert Plate 20cm / 12 pieces
Soup Bowl 15cm / 12 pieces

Large Boat Plate 36cm / 1 piece Medium Boat Plate 30cm / 1 piece Small Boat Plate 23cm / 2 pcs Salad Bowl 30cm / 1 piece
Salt Shaker / 1 piece
Pepper shaker / 1 piece

Sufi Gold / Plain / Platinum

<sup>\*</sup>The products used in the photos are for decor purposes, the products in the set are stated above.

"The dream becomes a nightingale with it, the rose without blooming; With or without Leyla, the heart becomes Majnun..."