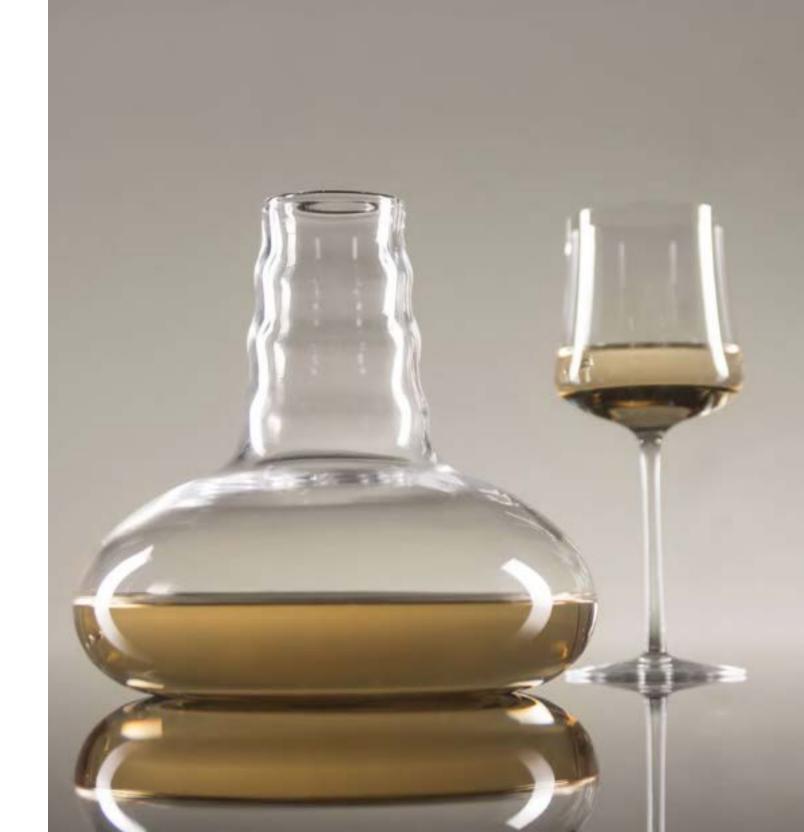

#### ISTANBUL

6 Long Glass (300 cc) / 6 Short Glass (250 cc)

Istanbul Sahane Gold Tall Glass

Istanbul Sahane Gold Short Glass

Istanbul Sahane Platinum Tall Glass

Istanbul Sahane Platinum Short Tumbler

Aella / Rasaganaha Carafe/Wine/Champagne Glass 1 Carafe (1000cc) / 6 Flute Champagne Flute (240cc) / 6 White Wine Glass (280cc) / 6 Red Wine Glass (420cc)