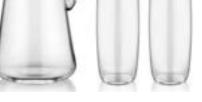

#### Istanbul

Water / Soft Drink Set 6 Short Tumbler (250 cc) / Long Tumbler (300 cc)

#### Istanbul

Water / Soft Drink Set 6 Short Tumbler (250 cc) / Long Tumbler (300 cc)

Sarmal

85