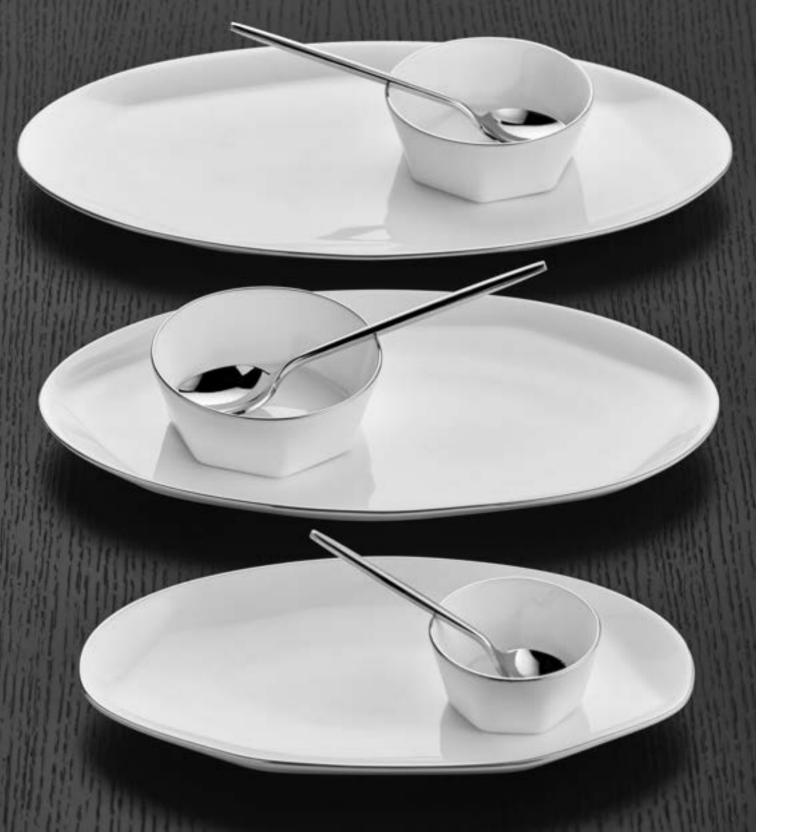

#### Eser-i Istanbul

Dinner Set 12 Person / 55 Pieces

Service Plate 27cm / 12 pieces
Pit Plate 22cm / 12 pieces
Dessert Plate 22cm / 12 pieces
Soup Bowl 15cm / 12 pieces

Large Boat Plate 36cm / 1 piece Medium Boat Plate 30cm / 1 piece Small Boat Plate 23cm / 2 pcs Salad Bowl 30cm / 1 piece
Salt Shaker / 1 piece
Pepper shaker / 1 piece

#### Sufi

Dinner Set 12 Person / 55 Pieces

Service Plate 27cm / 12 pieces
Pit Plate 21cm / 12 pieces
Dessert Plate 20cm / 12 pieces
Soup Bowl 15cm / 12 pieces

Large Boat Plate 36cm / 1 piece Medium Boat Plate 30cm / 1 piece Small Boat Plate 23cm / 2 pcs Salad Bowl 30cm / 1 piece
Salt Shaker / 1 piece
Pepper shaker / 1 piece