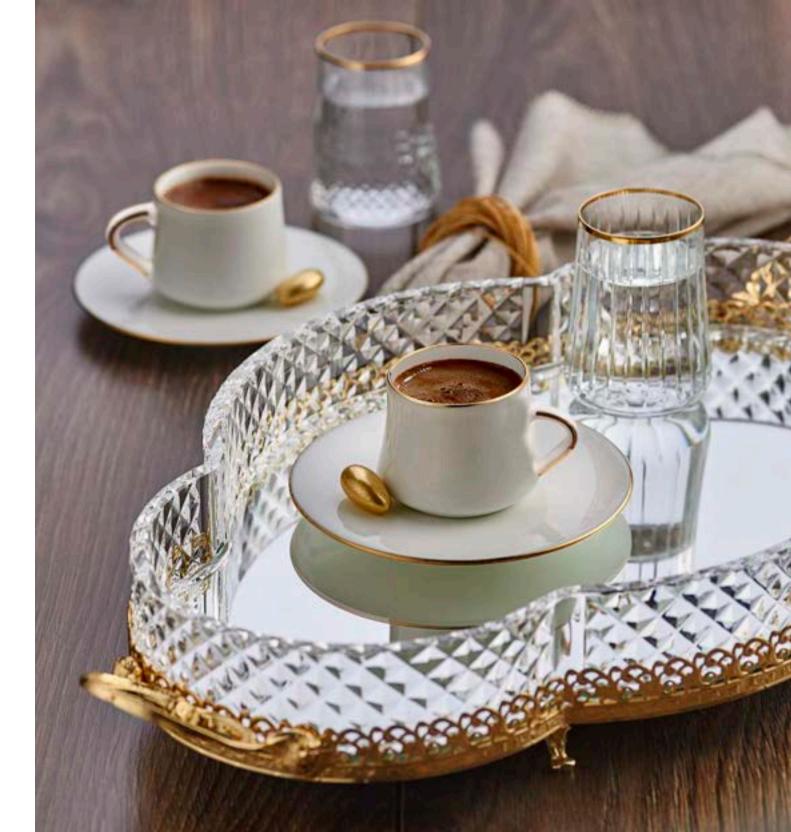

### Istanbul

Tea Spoon 6 Spoon / Sugar Tongs

Teaspoon Shiny Gold

Teaspoon Shiny Steel

Sugar Tongs Shiny Gold

Sugar Tongs Shiny Steel

"Isn't it still worth what we remember of each other? that cup of coffee that's been languishing in our mouths for years"

A Cup of Coffee, Murathan Mungan

Coffee can be black, sweet, salty
I don't know whether to say three or five, time turns to seven times as fate would have it, the mule ages, fills the cup.

### Sufi

Coffee / Tea Set 6 Cup (90 cc) + 6 Plate (Ø120 mm) Tea 6 Cups (230 cc) + 6 Plate (Ø150mm) / 1 Sugar Bowl (400 cc) / 1 Milk Pot (170cc)

Plain Coffee Cup

Plain Teacup

Plain Sugar Bowl

Plain Milk Pot