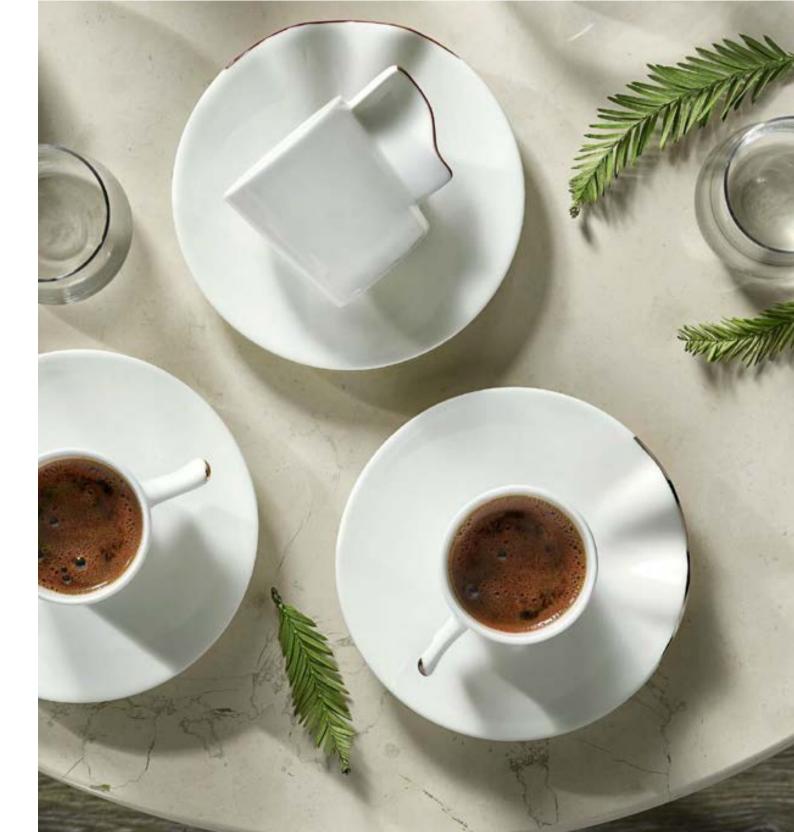

# Sufi Lungo Coffee Set Coffee 6 Cup (85 cc) + 6 Plate (Ø120mm)

Plain

Sufizm; Wandering in the forms.

Desire for the pure.

Journey to Love

The sense of eternity...

Coffee / Tea Set Coffee 6 Cups (90 cc) + 6 Plate (Ø125mm) Tea 6 Cups (215 cc) + 6 Plate (Ø155mm)