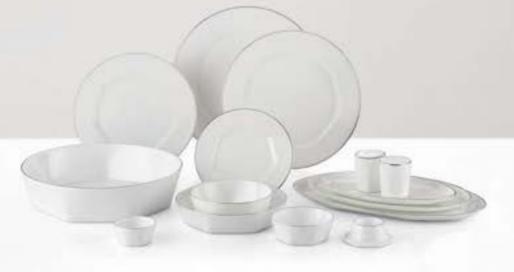

Dinner Set 12 Person / 55 Pieces

Service Plate 25cm / 12 pieces
Pit Plate 18cm / 12 pieces
Dessert Plate 22cm / 12 pieces
Soup Bowl 14cm / 12 pieces

Large Boat Plate 36cm / 1 piece Medium Boat Plate 30cm / 1 piece Small Boat Plate 24cm / 2 pcs Salad Bowl 30cm / 1 piece
Salt Shaker / 1 piece
Pepper shaker / 1 piece

Dinner Set 12 Person / 122 Pieces

Supla 28cm / 12 pieces
Service Plate 25cm / 12 pieces
Pit Plate 18cm / 12 pieces
Dessert Plate 22cm / 12 pieces
Soup Bowl 14cm / 12 pieces
Bowl 10cm / 12 pieces

Bread Plate 18cm / 12 pieces