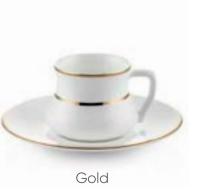

### Sufi

Coffee / Tea Set 6 Cup (90 cc) + 6 Plate (Ø120 mm)
Tea 6 Cups (230 cc) + 6 Plate (Ø150mm) / 1 Sugar Bowl (400 cc) / 1 Milk Pot (170cc)

Gold Coffee Cup

Gold Sugar Bowl

Gold Milk Pot

Coffee / Tea Set 6 Cup (90 cc) + 6 Plate (Ø120 mm) Tea 6 Cups (230 cc) + 6 Plate (Ø150mm) / 1 Sugar Bowl (400 cc) / 1 Milk Pot (170cc)