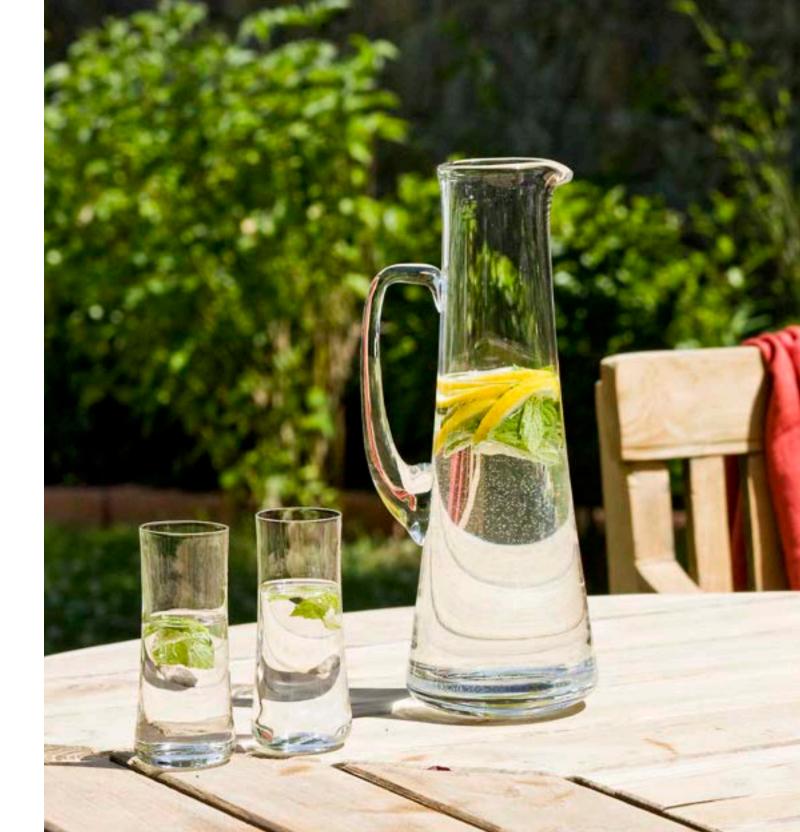

### EA / AHESTE

1 Jug (1200cc) / 6+6 Glass / 6 Wide Glass (290 cc) / 6 Thin Glass (210 cc)

EA Pitcher & Aheste Glass Set Blue

EA Pitcher & Aheste Glass Set