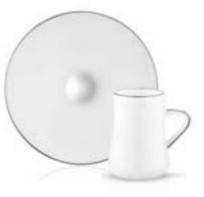

### Sufi

Coffee / Tea Set 6 Cup (90 cc) + 6 Plate (Ø120 mm) Tea 6 Cups (230 cc) + 6 Plate (Ø150mm) / 1 Sugar Bowl (400 cc) / 1 Milk Pot (170cc)

Plain Coffee Cup

Plain Teacup

Plain Sugar Bowl

Plain Milk Pot