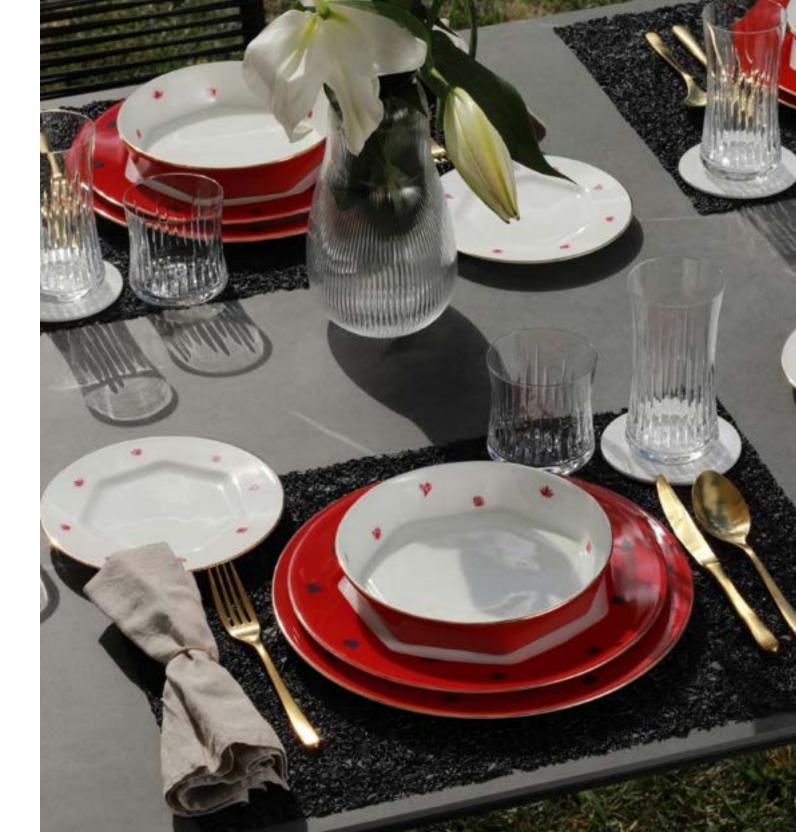

# Dinner Sets

101 Eser-i Istanbul

**109** Sufi

115 Mislina

"The evening table is ready on the floor Cushions and mats for the tired"

Evening Table, Oktay Rifat

#### Eser-i Istanbul

Dinner Set 12 Person / 55 Pieces

Service Plate 27cm / 12 pieces
Pit Plate 22cm / 12 pieces
Dessert Plate 22cm / 12 pieces
Soup Bowl 15cm / 12 pieces

Large Boat Plate 36cm / 1 piece Medium Boat Plate 30cm / 1 piece Small Boat Plate 23cm / 2 pcs Salad Bowl 30cm / 1 piece
Salt Shaker / 1 piece
Pepper shaker / 1 piece

Gold / Plain / Platinum

<sup>\*</sup>The products used in the photos are for decor purposes, the products in the set are stated above.

Table; The nucleus of
Mediterranean and Middle
Eastern culture,
the sacred meeting point
of family and invitations,
a place where friends
mingle...