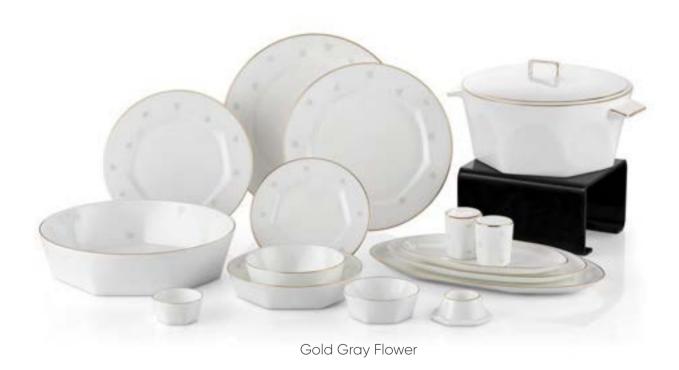

Buttercrumbs 8cm / 6 pieces Egg Cup/ 6 pieces Salt Shaker / 1 pieces Small Boat Plate 24cm/2 pieces Pepper shaker / 1 piece

Red

Gold Gray Flower

Platinum/Gold

\*The products used in the photos are for decor purposes, the products in the set are stated above.

Dinner Set 6 Person / 24 Pieces

Supla 28cm / 6 pieces

Dessert Plate 22cm / 6 pieces

Pit Plate 18cm / 6 pieces
Bowl 14cm / 6 pieces

Gold Gray Flower

Platinum/Gold

\*The products used in the photos are for decor purposes, the products in the set are stated above.

Dinner Set 6 Person / 28 Pieces

Supla 28cm / 6 pieces

Dessert Plate 22cm / 6 pieces

Pit Plate 18cm / 6 pieces

Soup Bowl 14cm / 6 pieces

Salad Bowl 27cm / 1 piece Large Boat Plate 36cm / 1 piece Medium Boat Plate 30cm / 2 piece

Gold Gray Flower

Platinum/Gold

\*The products used in the photos are for decor purposes, the products in the set are stated above.