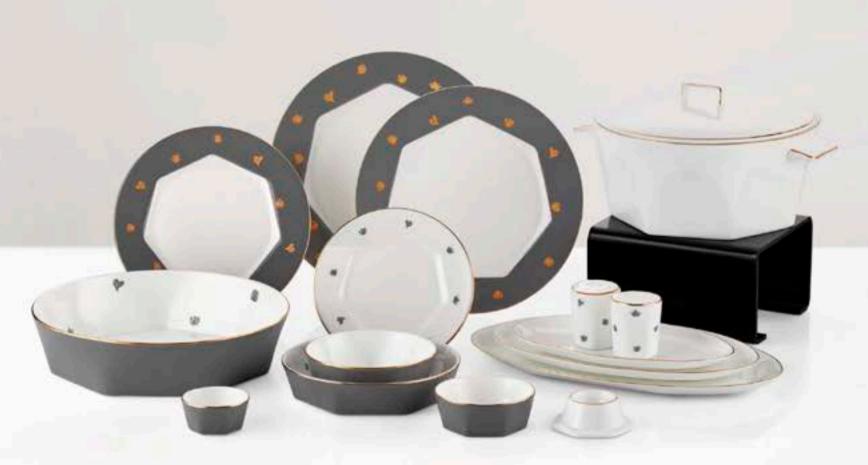

Large Boat Plate 36cm / 1 piece Medium Boat Plate 30cm / 1 piece Small Boat Plate 24cm / 2 pcs

Lotus Gray

Lotus Orange

Dinner Set 12 Person / 122 Pieces

Soup Bowl 14cm / 12 pieces Egg Cup/ 12 pieces Bowl 10cm / 12 pieces Soup Dish / 1 piece Bread Plate 18cm / 12 pieces Salt Shaker / 2 pieces Large Boat Plate 36cm / 1 piece Pepper shaker / 2 piece

Supla 28cm / 12 pieces Medium Boat Plate 30cm / 2 piece Service Plate 25cm / 12 pieces Small Boat Plate 24cm/ 4 pieces Pit Plate 18cm / 12 pieces Salad Bowl 30cm / 1 piece Dessert Plate 22cm / 12 pieces Buttercrumbs 8cm / 12 pieces