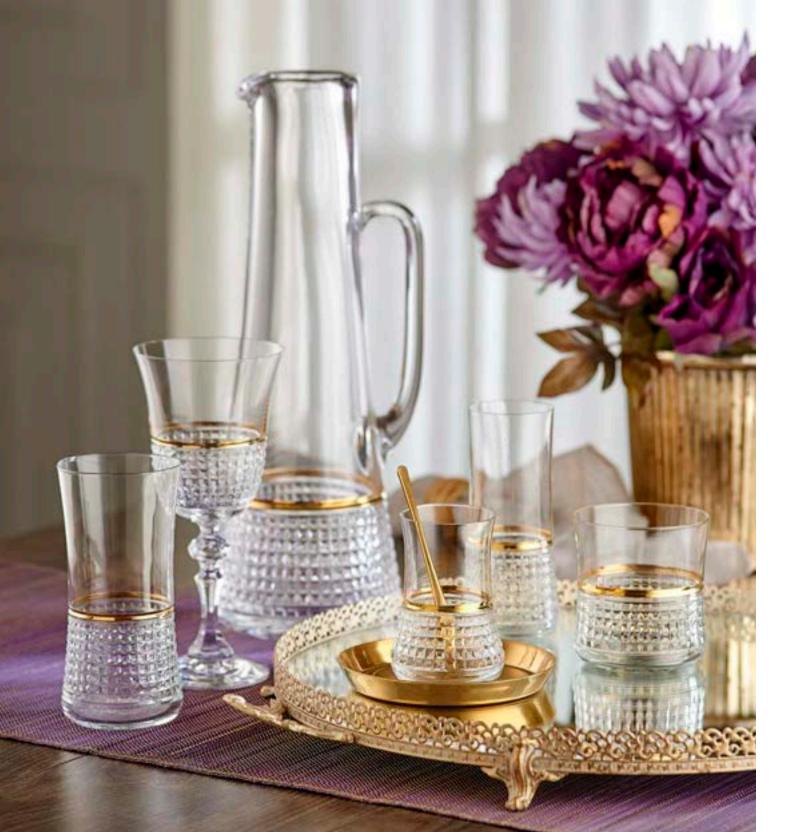

#### ISTANBUL

6 Long Glass (300 cc) / 6 Short Glass (250 cc)

Istanbul Sahane Gold Tall Glass

Istanbul Sahane Gold Short Glass

Istanbul Sahane Platinum Tall Glass

Istanbul Sahane Platinum Short Tumbler

Aella / Rasaganaha Carafe/Wine/Champagne Glass 1 Carafe (1000cc) / 6 Flute Champagne Flute (240cc) / 6 White Wine Glass (280cc) / 6 Red Wine Glass (420cc)

White Wine