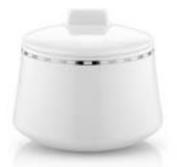

### Sufi

Coffee / Tea Set 6 Cup (90 cc) + 6 Plate (Ø120 mm) Tea 6 Cups (230 cc) + 6 Plate (Ø150mm) / 1 Sugar Bowl (400 cc) / 1 Milk Pot (170cc)

Plain Coffee Cup

Plain Teacup

Plain Sugar Bowl

Plain Milk Pot