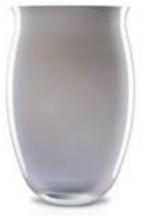

### Tigris

Handmade Glass Vases

Black H20 cm

Opal White H25 cm

Opal Gray H25 cm

"If a geranium blooms in a pot Let all (love) be bracketed"

You are already a memory, Didem Madak

Narrow Short White