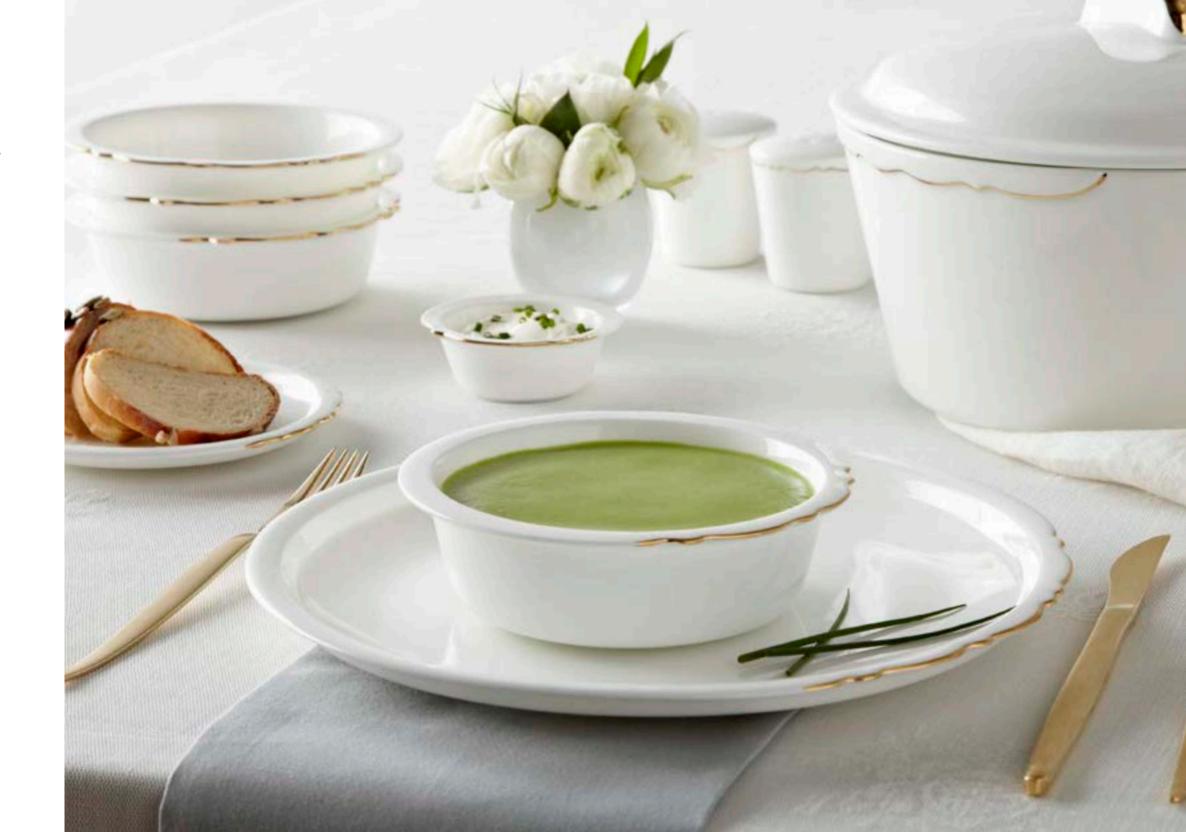

### Eser-i Istanbul

Coffee / Tea Set 6 Cup (90 cc) + 6 Plate (Ø140 mm) Tea 6 Cups (220 cc) + 6 Plate (Ø170mm) / 1 Sugar Bowl (460cc) / 1 Milk Pot (200cc)

Plain Coffee Cup

Plain Teacup

Plain Sugar Bowl

Plain Milk Pot

### Eser-i Istanbul

Coffee / Tea Set 6 Cup (90 cc) + 6 Plate (Ø140 mm)
Tea 6 Cups (220 cc) + 6 Plate (Ø170mm) / 1 Sugar Bowl (460cc) / 1 Milk Pot (200cc)

### Eser-i Istanbul

Coffee / Tea Set 6 Cup (90 cc) + 6 Plate (Ø140 mm) Tea 6 Cups (220 cc) + 6 Plate (Ø170mm) / 1 Sugar Bowl (460cc) / 1 Milk Pot (200cc)

Platinum Coffee Cup

Platinum Sugar Bowl

Platinum Tea Cup