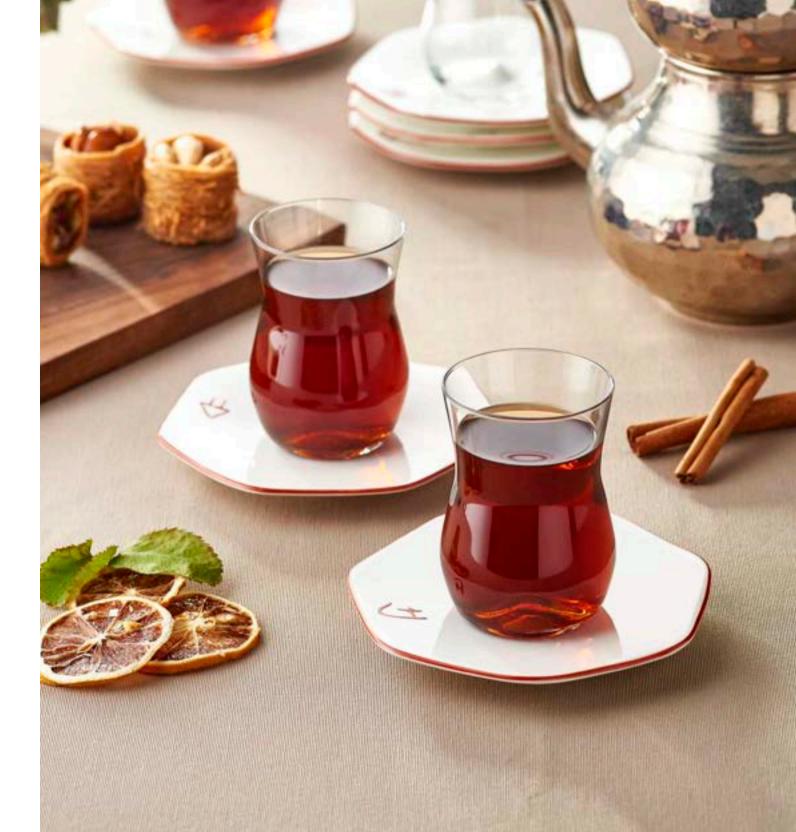

## Tiryaki / Kahvalti

Tea Set Tiryaki 6 Glass (130 cc) + 6 Plate (Ø110) / Kahvalti 6 Glass (190 cc) + 6 Plate (Ø110)