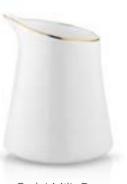

### Sufi

Coffee / Tea Set 6 Cup (90 cc) + 6 Plate (Ø120 mm) Tea 6 Cups (230 cc) + 6 Plate (Ø150mm) / 1 Sugar Bowl (400 cc) / 1 Milk Pot (170cc)

Plain Coffee Cup

Plain Teacup

Plain Sugar Bowl

Plain Milk Pot