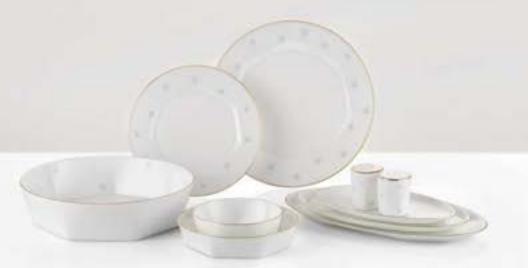

Dinner Set 12 Person / 55 Pieces

Service Plate 25cm / 12 pieces
Pit Plate 18cm / 12 pieces
Dessert Plate 22cm / 12 pieces
Soup Bowl 14cm / 12 pieces

Large Boat Plate 36cm / 1 piece Medium Boat Plate 30cm / 1 piece Small Boat Plate 24cm / 2 pcs Salad Bowl 30cm / 1 piece
Salt Shaker / 1 piece
Pepper shaker / 1 piece

Dinner Set 12 Person / 122 Pieces

Supla 28cm / 12 pieces
Service Plate 25cm / 12 pieces
Pit Plate 18cm / 12 pieces
Dessert Plate 22cm / 12 pieces
Soup Bowl 14cm / 12 pieces
Bowl 10cm / 12 pieces

Bread Plate 18cm / 12 pieces