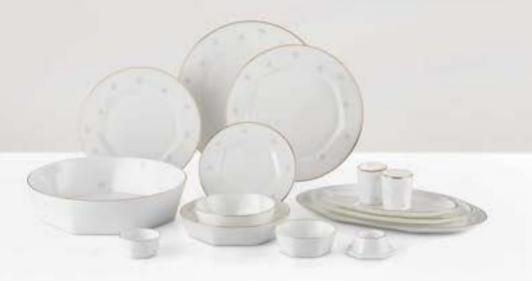

Sufi Gold / Plain / Platinum

Dinner Set 12 Person / 55 Pieces

Service Plate 25cm / 12 pieces
Pit Plate 18cm / 12 pieces
Dessert Plate 22cm / 12 pieces
Soup Bowl 14cm / 12 pieces

Large Boat Plate 36cm / 1 piece Medium Boat Plate 30cm / 1 piece Small Boat Plate 24cm / 2 pcs Salad Bowl 30cm / 1 piece
Salt Shaker / 1 piece
Pepper shaker / 1 piece

Dinner Set 12 Person / 122 Pieces

Supla 28cm / 12 pieces
Service Plate 25cm / 12 pieces
Pit Plate 18cm / 12 pieces
Dessert Plate 22cm / 12 pieces
Soup Bowl 14cm / 12 pieces
Bowl 10cm / 12 pieces

Bread Plate 18cm / 12 pieces