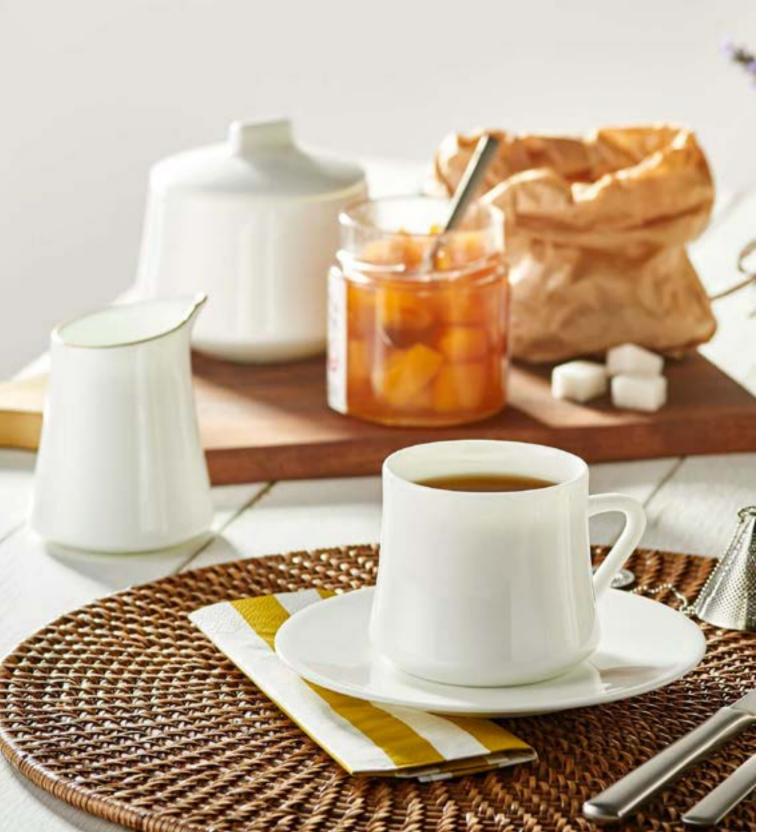

### Sufi

Coffee / Tea Set 6 Cup (90 cc) + 6 Plate (Ø120 mm) Tea 6 Cups (230 cc) + 6 Plate (Ø150mm) / 1 Sugar Bowl (400 cc) / 1 Milk Pot (170cc)

Plain Coffee Cup

Plain Teacup

Plain Sugar Bowl

Plain Milk Pot