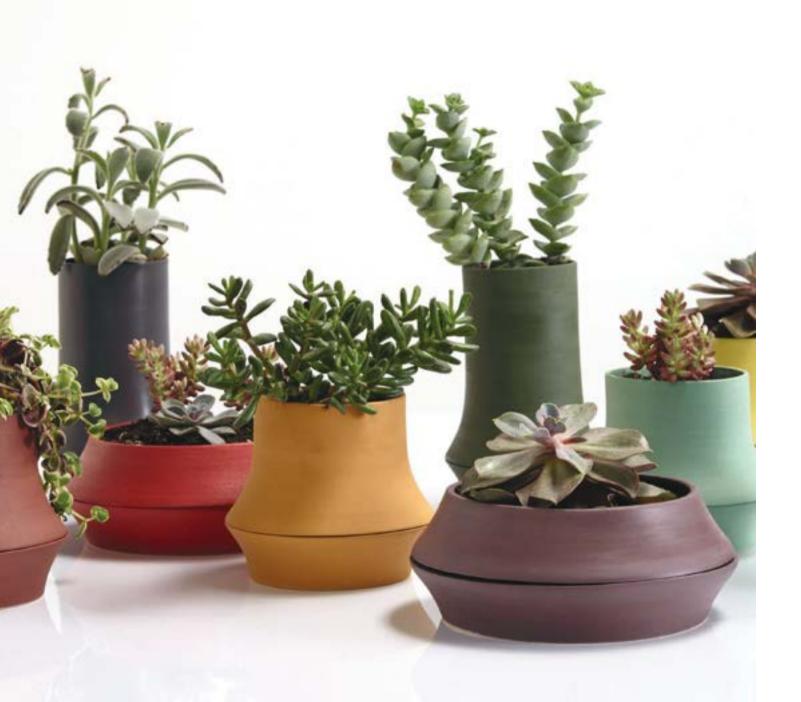

# Vases & Flower Pots

152 Tigris Vase

157 Volver Flower Pot

The search for wholeness at the center of an increasingly individualized new lifestyle...

#### Volver

Flowerpot H:82 mm

Wide Short White

Wide Short Salmon

Wide Short Purple

Narrow Long Matte White

Narrow Long Green