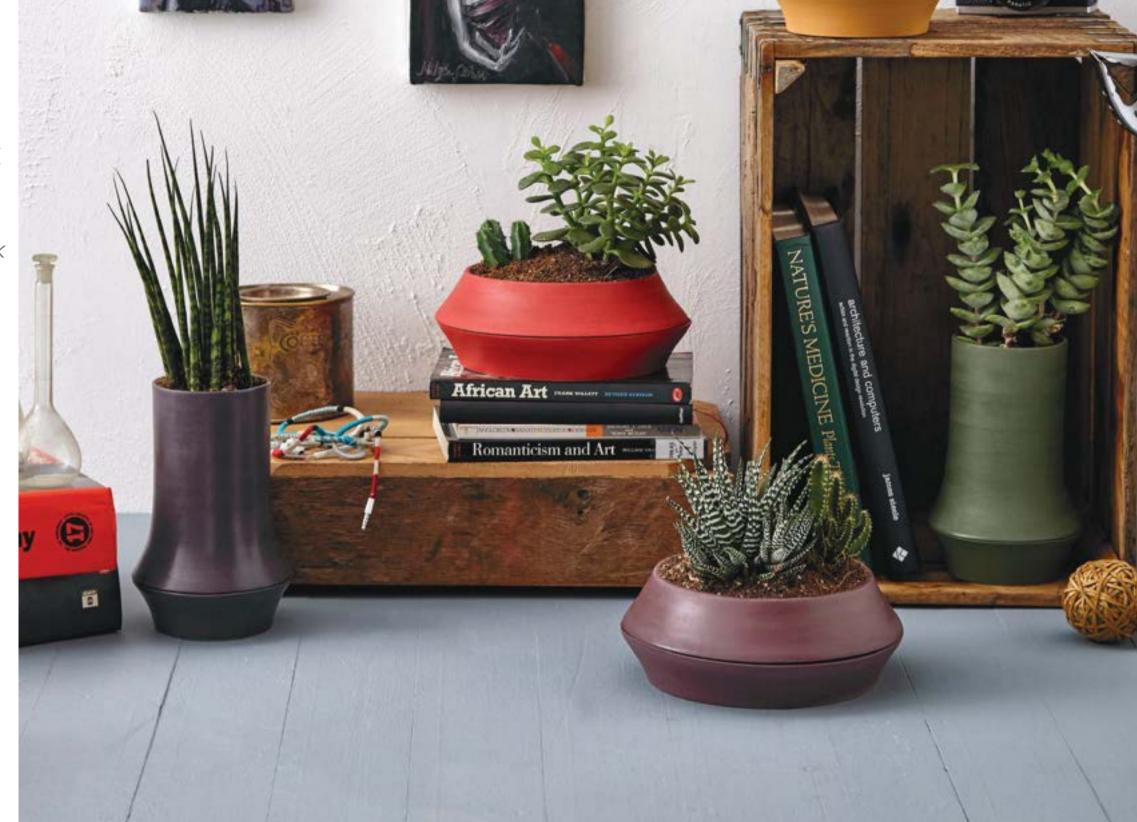

#### Volver

Flowerpot H:82 mm

Wide Short White

Wide Short Salmon

Wide Short Purple

Narrow Long Matte White

Narrow Long Green