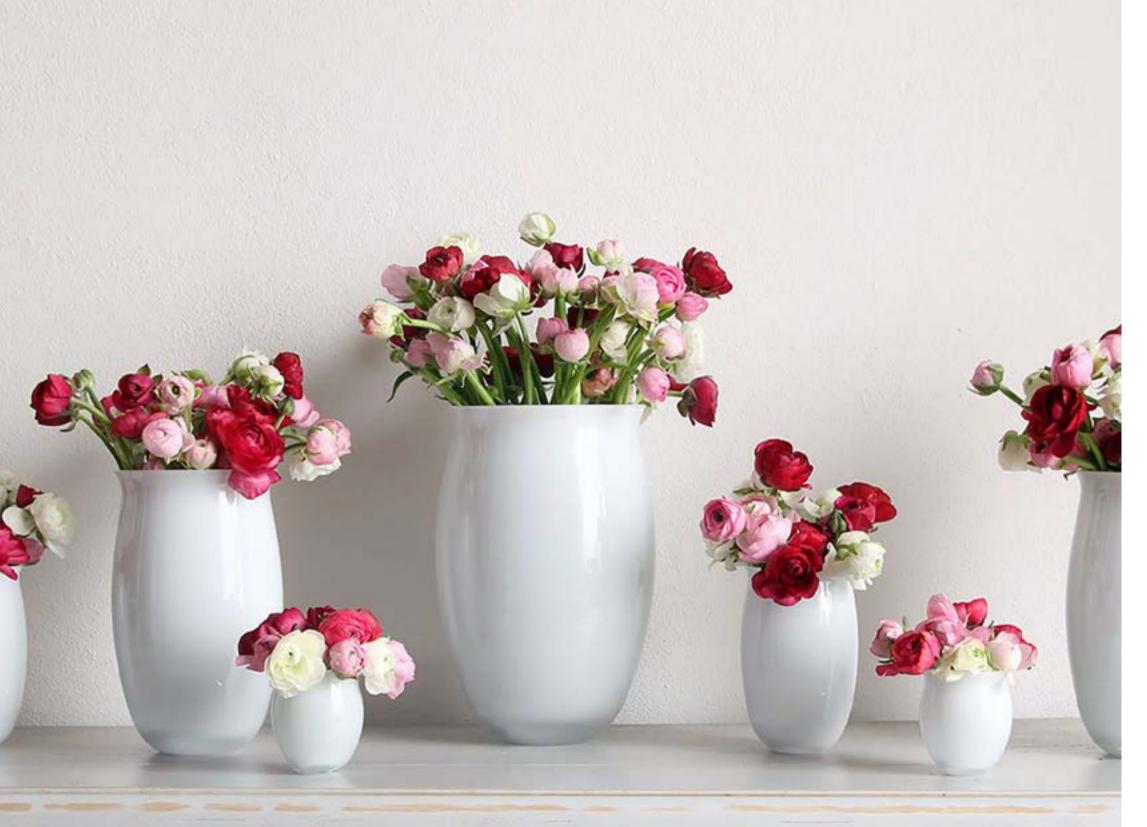

# Vases & Flower Pots

152 Tigris Vase

157 Volver Flower Pot

The search for wholeness at the center of an increasingly individualized new lifestyle...

### Tigris

Handmade Glass Vases

Black H20 cm

Opal White H25 cm

Opal Gray H25 cm

"If a geranium blooms in a pot Let all (love) be bracketed"

You are already a memory, Didem Madak

Narrow Short White