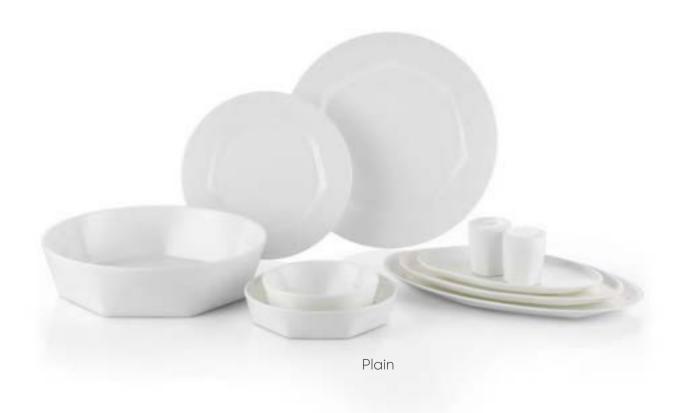

#### Eser-i Istanbul

Dinner Set 12 Person / 55 Pieces

Service Plate 27cm / 12 pieces
Pit Plate 22cm / 12 pieces
Dessert Plate 22cm / 12 pieces
Soup Bowl 15cm / 12 pieces

Large Boat Plate 36cm / 1 piece Medium Boat Plate 30cm / 1 piece Small Boat Plate 23cm / 2 pcs Salad Bowl 30cm / 1 piece
Salt Shaker / 1 piece
Pepper shaker / 1 piece

Gold / Plain / Platinum

<sup>\*</sup>The products used in the photos are for decor purposes, the products in the set are stated above.

Table; The nucleus of
Mediterranean and Middle
Eastern culture,
the sacred meeting point
of family and invitations,
a place where friends
mingle...