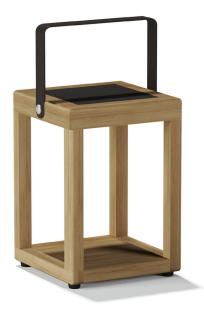

# **COLOURS & MATERIALS**

Base: Solid teak Handle: Powder coated aluminum

 $\$  Color and material preferences cannot be altered for this product.

COFFEE BROWN METALIC SANDY NC91033 TEAK

# Dimensions:

```
Overall Width: 180 mm / 7.1"
Overall Depth: 180 mm / 7.1"
Overall Height: 365 mm / 14.4"
Height: 260 mm / 10.3"
```

#### **Product Description:**

- Zia Lanterns feature a teak base structure and a powder coated aluminum handle that include solar powered LED lighting units inside.
- This product is adorned with materials suitable for outdoor weather conditions.
- The top lid surface functions as a solar charging panel unit.