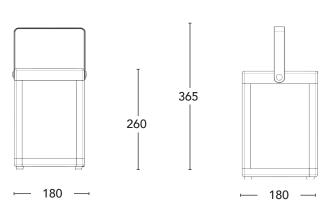

# Dimensions:

```
Overall Width: 180 mm / 7.1"
Overall Depth: 180 mm / 7.1"
Overall Height: 365 mm / 14.4"
Height: 260 mm / 10.3"
```