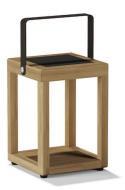

# **COLOURS & MATERIALS**

Base: Solid teak Handle: Powder coated aluminum

 $\$  Color and material preferences cannot be altered for this product.

COFFEE BROWN METALIC SANDY NC91033 TEAK

# Dimensions:

```
Overall Width: 180 mm / 7.1"
Overall Depth: 180 mm / 7.1"
Overall Height: 365 mm / 14.4"
Height: 260 mm / 10.3"
```

#### **Product Description:**

- Zia Lanterns feature a teak base structure and a powder coated aluminum handle that include solar powered LED lighting units inside.
- This product is adorned with materials suitable for outdoor weather conditions.
- The top lid surface functions as a solar charging panel unit.