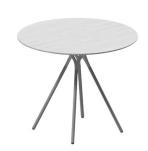

#### **CANTATA TABLE SERIES**

CANTATA S2 ABM 900 **Overall Width:** 900 mm / 35.4" **Overall Depth:** 900 mm / 35.4" Overall Height: 1100 mm / 43.3"

0.286 m<sup>3</sup> 22.7 kg 10.01 cbft<sup>3</sup> 50.04 lbs

# **Product Description:**

Cantata tables feature a laminated MDF tabletop, featuring chamfered edges with wax finish. Tubular steel legs are powder coated or chrome plated, and come with plastic glides for floor protection. ;koleksiγon