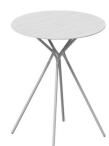

#### **CANTATA TABLE SERIES**

CANTATA S2 ABM 900 **Overall Width:** 900 mm / 35.4" **Overall Depth:** 900 mm / 35.4" Overall Height: 1100 mm / 43.3"

0.286 m<sup>3</sup> 22.7 kg 10.01 cbft<sup>3</sup> 50.04 lbs

CANTATA S2 AMD 0609 **Overall Width:** 900 mm / 35.4" Overall Depth: 600 mm / 35.4" Overall Height: 750 mm /  $43.3^{\prime\prime}$ 

CANTATA S2 AMK 900 **Overall Width:** 900 mm / 35.4" Overall Depth:  $900 \text{ mm} / 35.4^{\prime\prime}$ Overall Height: 750 mm /  $29.5^{\prime\prime}$ 

CANTATA S2 AMY 900 Overall Width: 900 mm / 35.4" Overall Depth: 900 mm / 35.4" Overall Height:  $750 \text{ mm } / 29.5^{\prime\prime}$ 

9.39 cbft<sup>3</sup>

# **Product Description:**

Cantata tables feature a laminated MDF tabletop, featuring chamfered edges with wax finish. Tubular steel legs are powder coated or chrome plated, and come with plastic glides for floor protection. ;koleksiγon