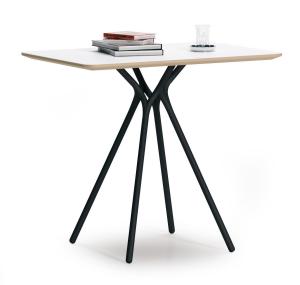

# CANTATA

Designed by Faruk Malhan

#### **VALUE PROPOSAL**

Cantata Table Series provides the essential public space table models with its simplicity and functionality.

# **Product Description:**

Cantata tables feature a laminated MDF tabletop, featuring chamfered edges with wax finish. Tubular steel legs are powder coated or chrome plated, and come with plastic glides for floor protection. ;koleksiγon