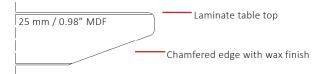

#### **COLORS & MATERIALS**

**Tabletop:** Laminated MDF

Legs: Powder coated metal or chrome plated

Glides: Plastic glides

# **Tabletop Edge Treatment**

# **Product Description:**

Cantata tables feature a laminated MDF tabletop, featuring chamfered edges with wax finish. Tubular steel legs are powder coated or chrome plated, and come with plastic glides for floor protection. ;koleksiγon