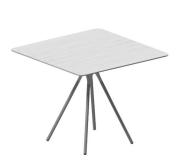

#### **CANTATA TABLE SERIES**

CANTATA S2 ABM 900 **Overall Width:** 900 mm / 35.4" **Overall Depth:** 900 mm / 35.4" Overall Height: 1100 mm / 43.3"

0.286 m<sup>3</sup> 22.7 kg 10.01 cbft<sup>3</sup> 50.04 lbs

CANTATA S2 AMD 0609 **Overall Width:** 900 mm / 35.4" Overall Depth: 600 mm / 35.4" Overall Height: 750 mm /  $43.3^{\prime\prime}$ 

CANTATA S2 AMK 900 **Overall Width:** 900 mm / 35.4" Overall Depth:  $900 \text{ mm} / 35.4^{\prime\prime}$ Overall Height: 750 mm /  $29.5^{\prime\prime}$ 

CANTATA S2 AMY 900 Overall Width: 900 mm / 35.4" Overall Depth: 900 mm / 35.4" Overall Height:  $750 \text{ mm } / 29.5^{\prime\prime}$ 

9.39 cbft<sup>3</sup>