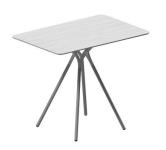

#### **CANTATA TABLE SERIES**

CANTATA S2 ABM 900 **Overall Width:** 900 mm / 35.4" **Overall Depth:** 900 mm / 35.4" Overall Height: 1100 mm / 43.3"

0.286 m<sup>3</sup> 22.7 kg 10.01 cbft<sup>3</sup> 50.04 lbs

CANTATA S2 AMD 0609 **Overall Width:** 900 mm / 35.4" Overall Depth: 600 mm / 35.4" Overall Height: 750 mm /  $43.3^{\prime\prime}$ 

CANTATA S2 AMK 900 **Overall Width:** 900 mm / 35.4" Overall Depth:  $900 \text{ mm} / 35.4^{\prime\prime}$ Overall Height: 750 mm /  $29.5^{\prime\prime}$ 